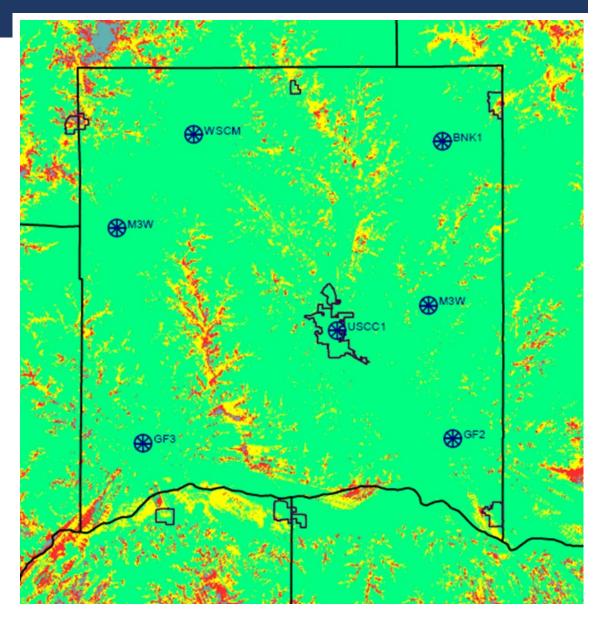

### Current Coverage

Bunker Hill Site
Eagle Site
Lone Rock Site
Sylvan site
Tower Hill - USCC
Considered to be no coverage

More accurately compares the existing system coverage to the Options maps, because it reflects in-building coverage.

It does reflect the stronger talk-out (Repeater to Portable) coverage of the existing system. Existing system designs do not provide balanced input and output coverages.

Understanding of Option #1 coverage levels with this design: 90% Street / 60% In-building

## Current Coverage

- In viewing this map, one must understand that these sites do not function in a simulcast operation. Meaning the user more accurately only receives the coverage from one of the sites as depicted in the Likely Server map.
- This also depicts the stronger talk-out (Repeater to Portable) coverage of the existing system.
- Summary data from this map indicates the existing Richland County system provides 66% coverage levels for Portable talk-out (in residential building 8 dB).
- Summary data from this map indicates the existing Richland County system provides 90% coverage levels for Portable talk-out (Street level).
- One must assume that the user always selects the correct tower site to achieve this level.
- Portable talk-back levels would be considered to have less coverage.