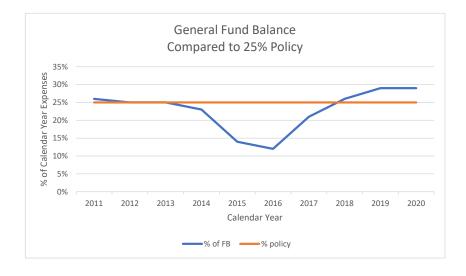

## RICHLAND COUNTY GENERAL FUND BALANCE SUMMARY - 10 YEARS 2011-2020

| Year | Nonspendable | Unassigned | Total |        | Expenses   | % of FB | % policy                                      |
|------|--------------|------------|-------|--------|------------|---------|-----------------------------------------------|
| 2011 | 1,124,498    | 2,861,393  | 3,98  | 85,891 | 15,621,771 | 26%     | 25%                                           |
| 2012 | 1,086,977    | 2,757,457  | 3,84  | 44,434 | 15,301,725 | 25%     | 25%                                           |
| 2013 | 1,022,441    | 2,759,941  | 3,78  | 82,382 | 15,161,955 | 25%     | 25%                                           |
| 2014 | 959,694      | 2,494,910  | 3,45  | 54,604 | 15,296,239 | 23%     | 25%                                           |
| 2015 | 902,378      | 1,459,018  | 2,36  | 61,396 | 16,658,685 | 14%     | 25% policy created per Resolution No. 2015-98 |
| 2016 | 841,749      | 1,196,343  | 2,03  | 38,092 | 17,016,282 | 12%     | 25%                                           |
| 2017 | 892,323      | 2,532,920  | 3,42  | 25,243 | 16,099,837 | 21%     | 25%                                           |
| 2018 | 773,825      | 3,154,877  | 3,92  | 28,702 | 15,238,862 | 26%     | 25%                                           |
| 2019 | 858,205      | 3,927,078  | 4,78  | 85,283 | 16,549,283 | 29%     | 25%                                           |
| 2020 | 761,960      | 4,250,055  | 5,01  | 12,015 | 17,371,632 | 29%     | 25%                                           |