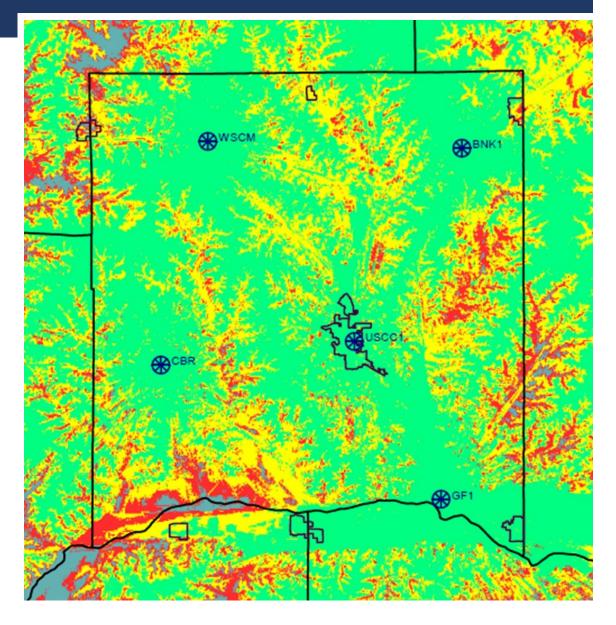

### Portable Coverage

## Option #1 - \$3,280,500 Estimated

- ✓ VHF Analog Repeater Stations (x2 per site)
- ✓ Dedicated Paging operation is part of the design
- ✓ Coverage levels are improved Countywide
- ✓ Greenfield site likely needed
- ✓ Voting/Simulcast Controller Systems
- ✓ Transmit/Receive Antenna Systems
- ✓ Transmit/Receive Antenna Combining System
- ✓ Site shelter, grounding and structure enhancements
- ✓ Battery back-48-volt power systems
- ✓ Backup AC generator at all sites
- Minimal microwave network connection to all site
- ✓ Site and system alarm capabilities
- Console x2 and associated radio equipment upgrades

This lowest cost option provides for improving operational coverage of the existing design. Using this option would have the County seeking a migration strategy to the extent possible of the existing system.

95% countywide coverage levels would not be achieved with this option without design changes and additional cost.

Sites are designed with dedicated shelter space and backup power capabilities (Hardened).

Subscriber equipment has been estimates as part of this possible phased approach with reuse being probable. Likely cost savings of at least \$1M.

Would provide a completed design that may not be able to easily expand coverage levels down the road.