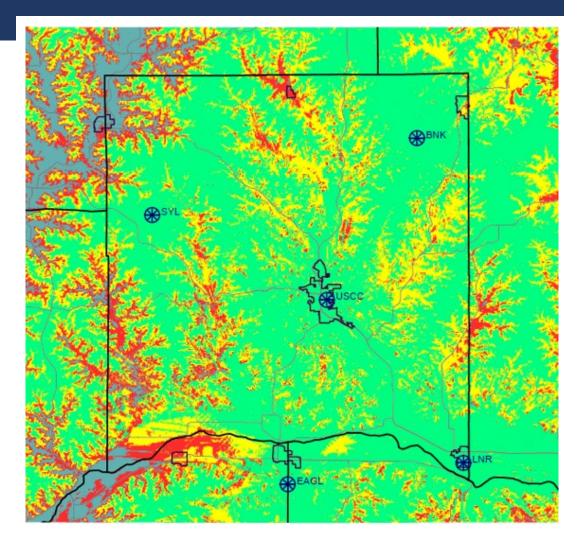

#### Likely Server Map (in-residential building 8dB)

## Current Coverage

- In viewing this map, one must understand that these sites do not function in a simulcast operation. Meaning the user more accurately only receives the coverage from one of the sites as depicted in the Likely Server map.
- This also depicts the stronger talk-out (Repeater to Portable) coverage of the existing system.
- Summary data from this map indicates the existing Richland County system provides 66% coverage levels for Portable talk-out (in residential building 8 dB).
- Summary data from this map indicates the existing Richland County system provides 90% coverage levels for Portable talk-out (Street level).
- One must assume that the user always selects the correct tower site to achieve this level.
- Portable talk-back levels would be considered to have less coverage.

TNCG created map using the same data of the Likely Server map