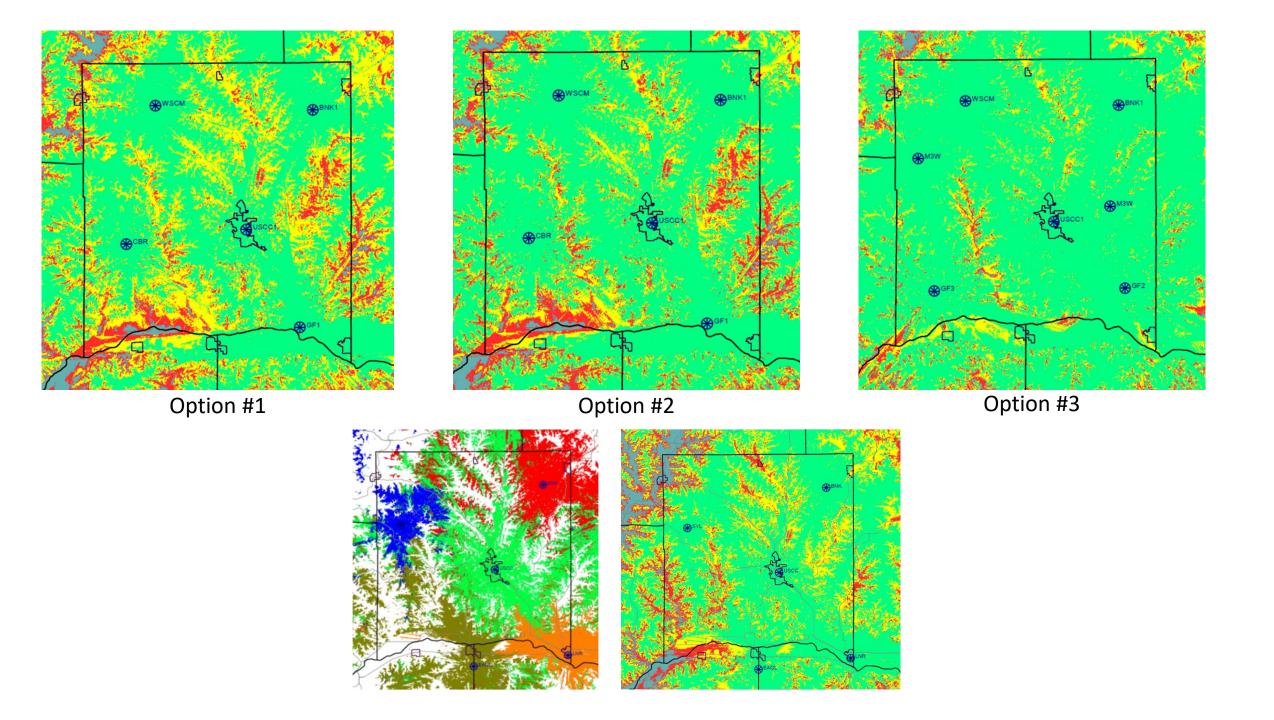

The County is considering writing a request for proposal, not borrowing money or considering bids. We simply are deciding the level of coverage that we want for our future radio coverage. We will be requesting qualified bidders to determine what will be required for the county to make that coverage become a reality. The example that we have seen proposed by Tue North Consulting LLC has some suggestions it is by no means the final set of defined values. For example, there is nothing stating that there will only be seven towers as the vendors that bid the system they may decide there needs to be more/less to meet the 95/95 level of coverage that we are seeking. There is also no brand or type of equipment being specified at this time. This is not the scope of the step we are currently taking. The true scope of this step is to define the coverage level that we desire and that appears to be option 3 or 95/95 coverage.

Three options were considered by the LEJC Committee on August 8th: with Option 3 95/95 coverage selected by unanimous decision of the Committee.

It does reflect the stronger talk-out (Repeater to Portable) coverage of the existing system. Existing system designs do not provide balanced input and output coverages.

Understanding of Option #1 coverage levels with this design: 90% Street / 60% In-building

Understanding of Option #2 coverage levels with this design: 95% Street / 70% In-building

Understanding of Option #3 coverage levels with this design: 97% Street / 95% In-building

## Option #1 - \$3,280,500 Estimated

- ✓ VHF Analog Repeater Stations (x2 per site)
- ✓ Dedicated Paging operation is part of the design
- ✓ Coverage levels are improved Countywide
- ✓ Greenfield site likely needed
- ✓ Voting/Simulcast Controller Systems
- ✓ Transmit/Receive Antenna Systems
- ✓ Transmit/Receive Antenna Combining System
- ✓ Site shelter, grounding and structure enhancements
- ✓ Battery back-48-volt power systems
- ✓ Backup AC generator at all sites
- Minimal microwave network connection to all site
- ✓ Site and system alarm capabilities
- Console x2 and associated radio equipment upgrades

## Option #2 - \$5,792,000 Estimated

- ✓ VHF Digital P25 Repeater Stations (x3 per site)
- ✓ Standalone analog paging base station system
- ✓ Coverage levels improved to 90% on the street portable on the hip.
- ✓ Console x2 and associated radio equipment upgrades
- ✓ Public Safety grade P25 capable subscriber radios
- ✓ Voting/simulcast Controller Systems
- ✓ Transmit/Receive Antenna Systems
- ✓ Transmit/Receive Antenna Systems
- ✓ Transmit/Receive antenna Combining System
- ✓ Site shelter, grounding and structure enhancements
- ✓ Battery back-48-volt power systems
- ✓ Backup AC generator at all sites
- ✓ Microwave ring network connection to all sites
- ✓ Site and system alarm capabilities
- ✓ P25 digital operation with noise-cancelling capabilities, Encryption, etc.

## Option #3 - \$7,710,000 Estimated

- ✓ VHF Digital P25 Repeater Stations (x5 per site)
- ✓ P25 paging operation and subscriber equipment
- ✓ Console x2 and associated radio equipment upgrades
- ✓ Public Safety grade P25 capable subscriber radios
- ✓ Voting/simulcast Controller Systems
- ✓ Transmit/Receive Antenna Systems
- ✓ Transmit/Receive Antenna Systems
- ✓ Transmit/Receive Antenna Combining System
- ✓ Site shelter, grounding and structure enhancements
- ✓ Battery back-48-volt power systems
- ✓ Backup AC generator at all sites
- Ring topology microwave network connection to all sites
- ✓ Site and system alarm capabilities
- ✓ P25 digital operation with noise-cancelling capabilities, Encryption, etc.