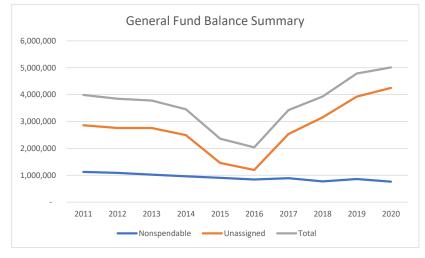

## RICHLAND COUNTY GENERAL FUND BALANCE SUMMARY - 10 YEARS 2011-2020

| Year | Nonspendable | Unassigned | Total |        | Expenses   | % of FB | % policy                                      |
|------|--------------|------------|-------|--------|------------|---------|-----------------------------------------------|
| 2011 | 1,124,498    | 2,861,393  | 3,98  | 85,891 | 15,621,771 | 26%     | 25%                                           |
| 2012 | 1,086,977    | 2,757,457  | 3,84  | 44,434 | 15,301,725 | 25%     | 25%                                           |
| 2013 | 1,022,441    | 2,759,941  | 3,78  | 82,382 | 15,161,955 | 25%     | 25%                                           |
| 2014 | 959,694      | 2,494,910  | 3,45  | 54,604 | 15,296,239 | 23%     | 25%                                           |
| 2015 | 902,378      | 1,459,018  | 2,36  | 61,396 | 16,658,685 | 14%     | 25% policy created per Resolution No. 2015-98 |
| 2016 | 841,749      | 1,196,343  | 2,03  | 38,092 | 17,016,282 | 12%     | 25%                                           |
| 2017 | 892,323      | 2,532,920  | 3,42  | 25,243 | 16,099,837 | 21%     | 25%                                           |
| 2018 | 773,825      | 3,154,877  | 3,92  | 28,702 | 15,238,862 | 26%     | 25%                                           |
| 2019 | 858,205      | 3,927,078  | 4,78  | 85,283 | 16,549,283 | 29%     | 25%                                           |
| 2020 | 761,960      | 4,250,055  | 5,01  | 12,015 | 17,371,632 | 29%     | 25%                                           |