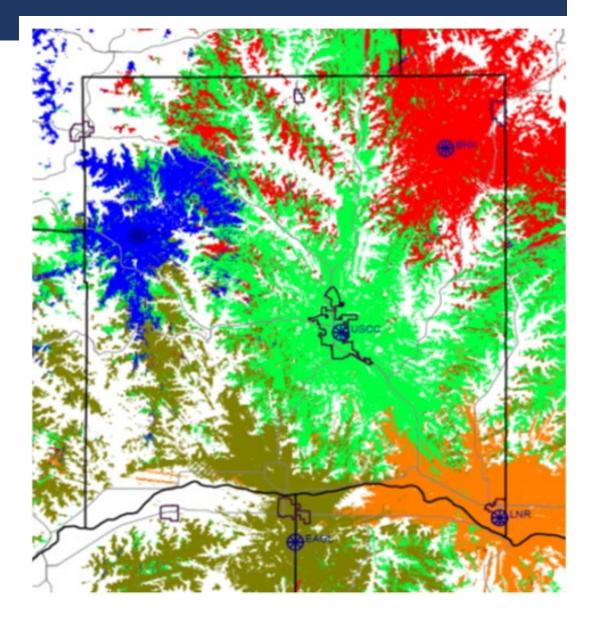

### Current Coverage

Bunker Hill Site
Eagle Site
Lone Rock Site
Sylvan site
Tower Hill - USCC
Considered to be no coverage

More accurately compares the existing system coverage to the Options maps, because it reflects in-building coverage.

It does reflect the stronger talk-out (Repeater to Portable) coverage of the existing system. Existing system designs do not provide balanced input and output coverages.

Understanding of Option #1 coverage levels with this design: 90% Street / 60% In-building

Understanding of Option #2 coverage levels with this design: 95% Street / 70% In-building

Understanding of Option #3 coverage levels with this design: 97% Street / 95% In-building