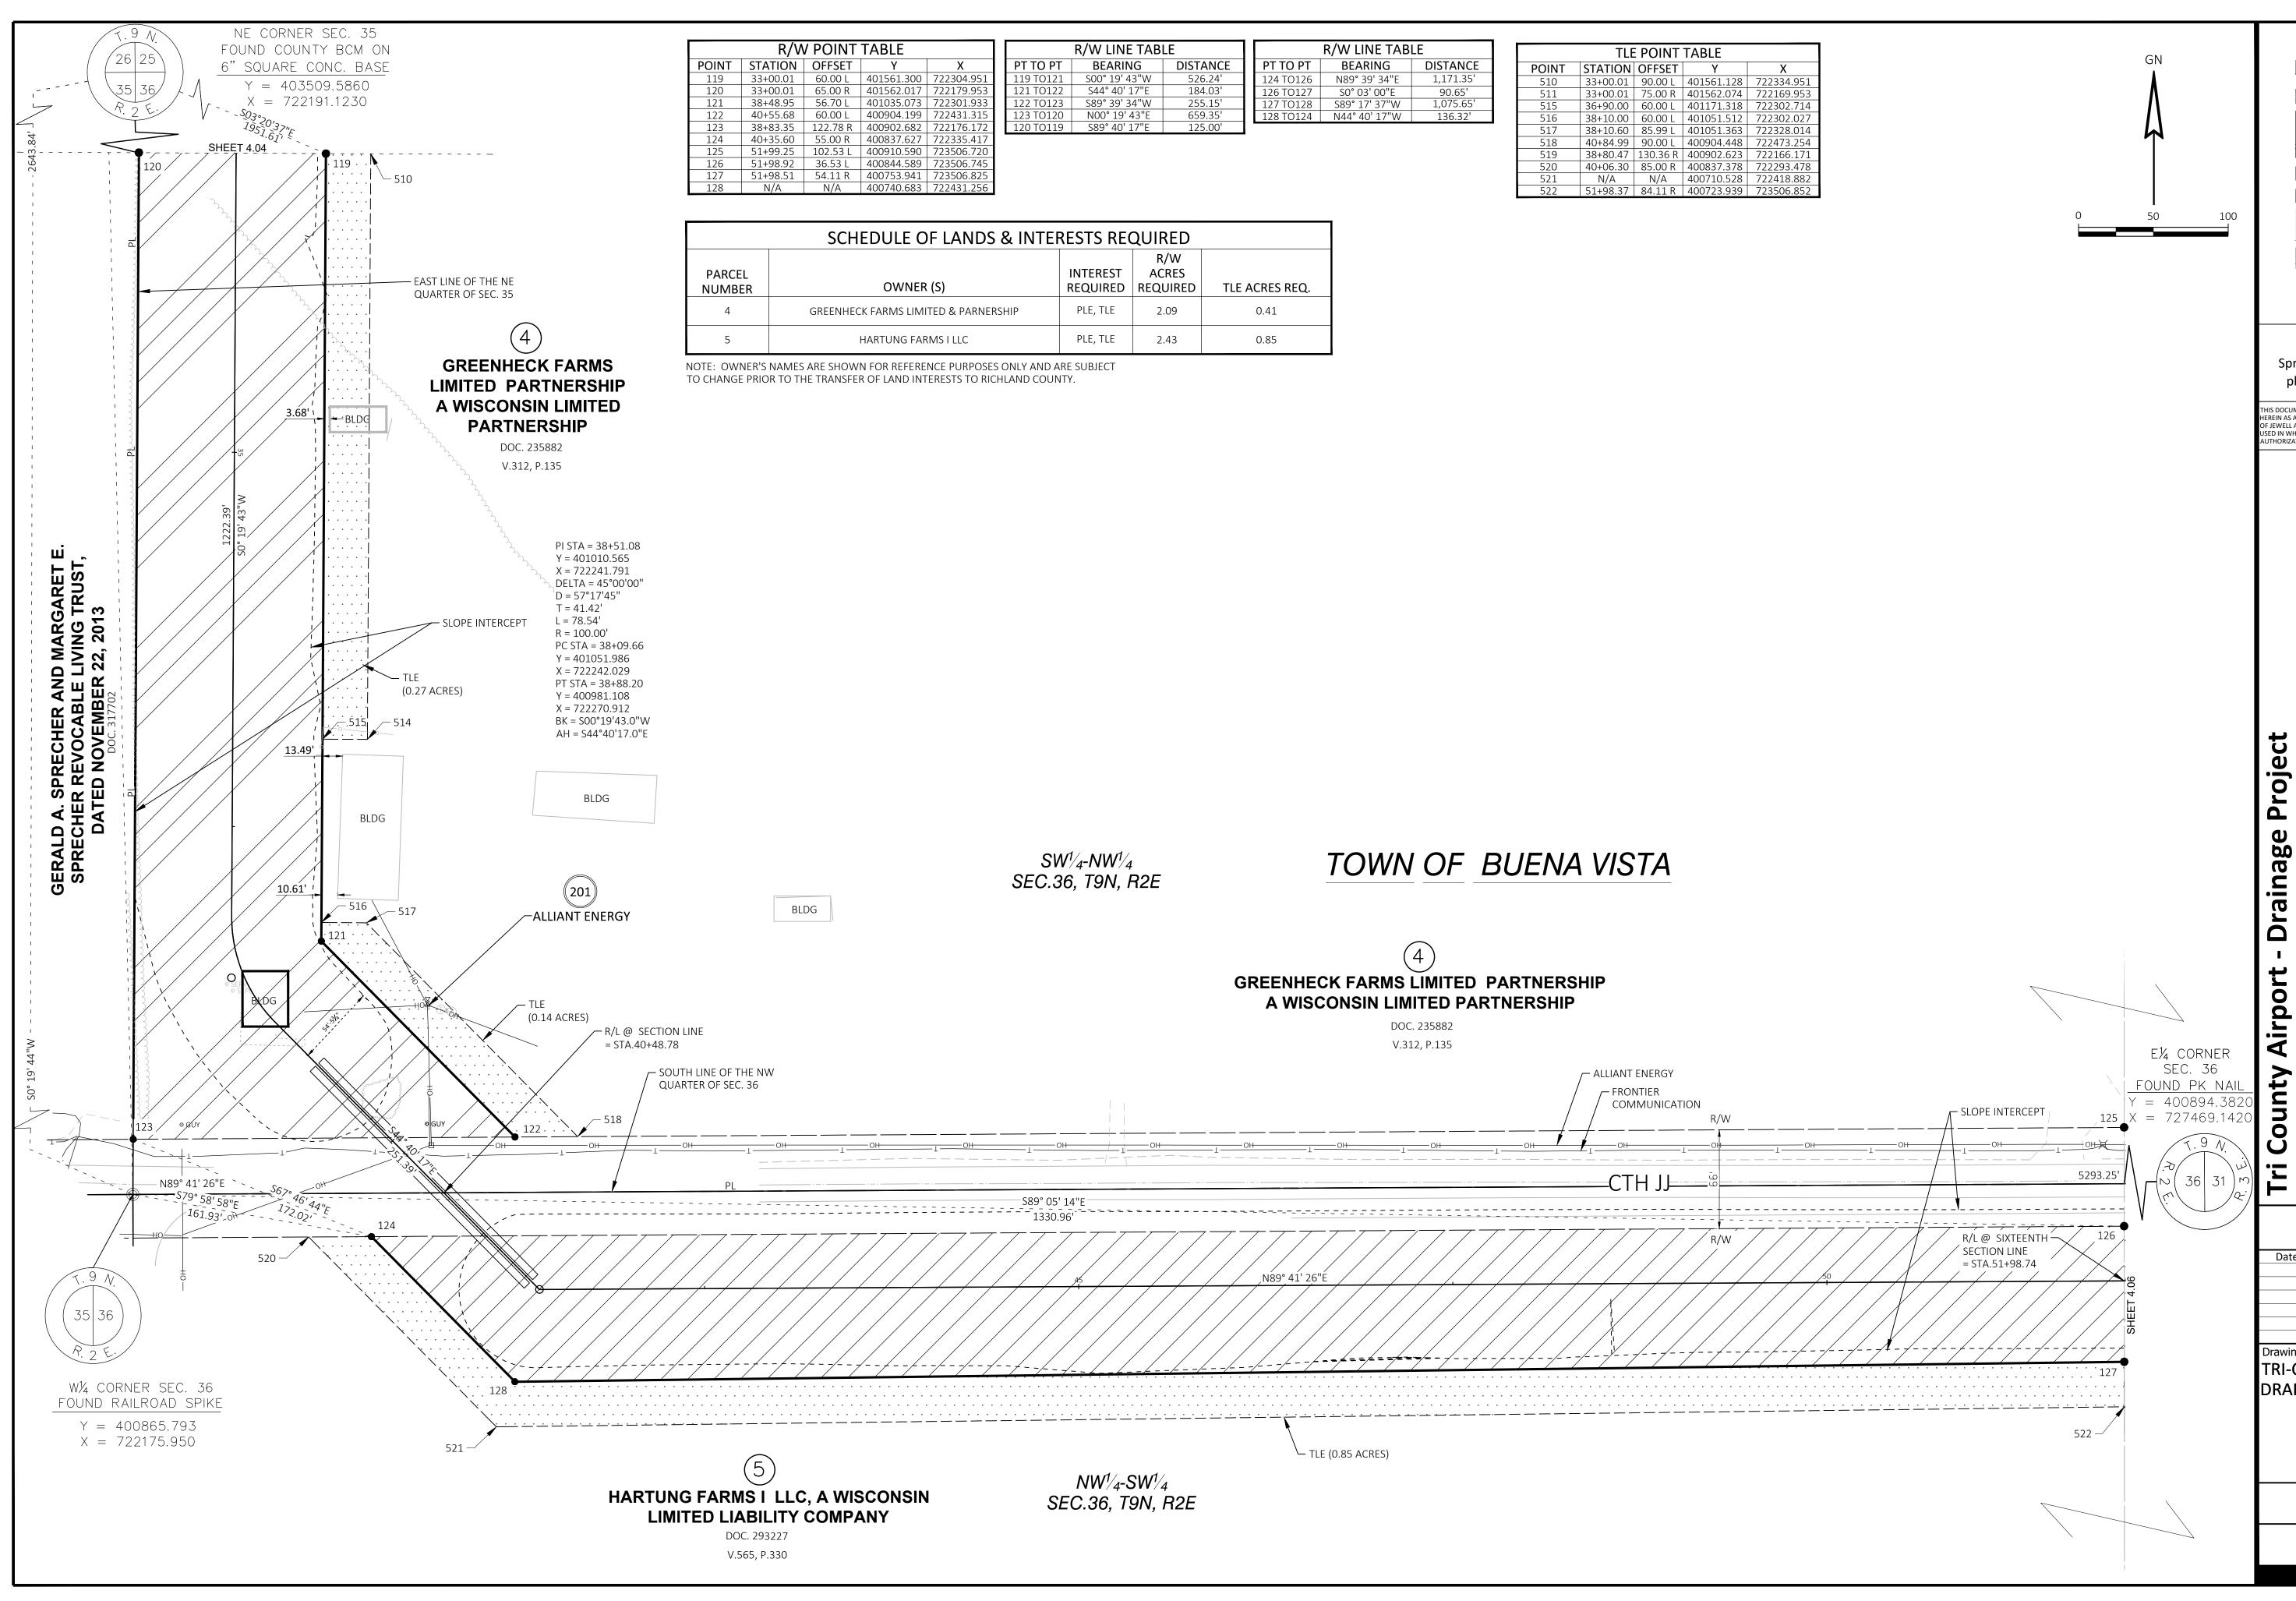

0 | 722170 320 |  |  |

| R         | /W LINE TABL  | E        |
|-----------|---------------|----------|
| PT TO PT  | BEARING       | DISTANCE |
| 114 TO117 | N89° 33' 28"E | 18.25'   |
| 117 TO118 | S45° 03' 24"E | 149.97'  |
| 118 TO119 | S0° 19' 43"W  | 768.12'  |
| 119 TO120 | N89° 40' 18"W | 125.00'  |
| 120 TO115 | N0° 19' 43"E  | 739.04'  |
| 115 TO114 | N0° 19' 43"E  | 134.17'  |





560 Sunrise Drive Spring Green, WI 53588 phone: 608-588-7484

THIS DOCUMENT, THE IDEAS AND DESIGNS INCORPORATED HEREIN AS AN INSTRUMENT OF SERVICE, IS THE PROPERTY OF JEWELL ASSOCIATES ENGINEERS, INC. AND IS NOT TO BE JSED IN WHOLE OR IN PART WITHOUT PRIOR WRITTEN AUTHORIZATION OF JEWELL ASSOCIATES ENGINEERS, INC.

Date 9/16/2021

Drawing Name
TRI-COUNTY AIRPORT

DRAINAGE PLAT

4.04 Project Number





560 Sunrise Drive Spring Green, WI 53588 phone: 608-588-7484

HIS DOCUMENT, THE IDEAS AND DESIGNS INCORPORATI EREIN AS AN INSTRUMENT OF SERVICE, IS THE PROPERT F JEWELL ASSOCIATES ENGINEERS, INC. AND IS NOT TO B SED IN WHOLE OR IN PART WITHOUT PRIOR WRITTEN HORIZATION OF JEWELL ASSOCIATES ENGINEERS, INC

ainage in

9/16/2021

Drawing Name TRI-COUNTY AIRPORT DRAINAGE PLAT

Project Number T56020

|                  | SCHEDULE OF LANDS & I | NTERESTS REC         | QUIRED                   |                |
|------------------|-----------------------|----------------------|--------------------------|----------------|
| PARCEL<br>NUMBER | OWNER (S)             | INTEREST<br>REQUIRED | R/W<br>ACRES<br>REQUIRED | TLE ACRES REQ. |
| 5                | HARTUNG FARMS I LLC   | PLE, TLE