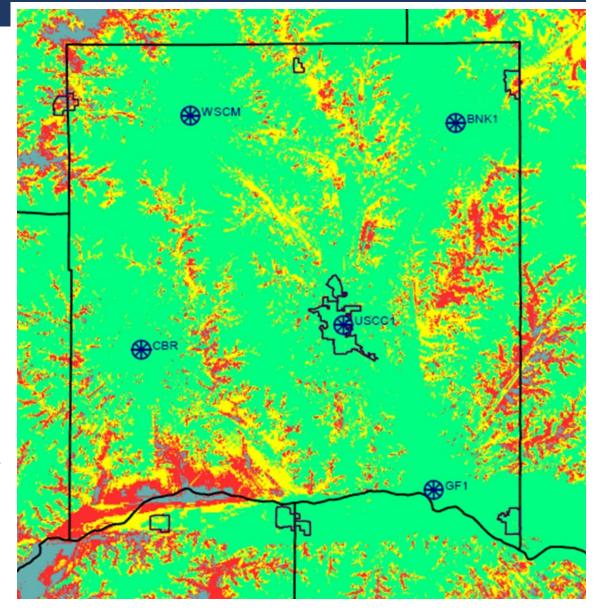

### Portable Coverage

## Option #2 - \$5,792,000 Estimated

- ✓ VHF Digital P25 Repeater Stations (x3 per site)
- ✓ Standalone analog paging base station system
- ✓ Coverage levels improved to 90% on the street portable on the hip.
- ✓ Console x2 and associated radio equipment upgrades
- ✓ Public Safety grade P25 capable subscriber radios
- ✓ Voting/simulcast Controller Systems
- ✓ Transmit/Receive Antenna Systems
- ✓ Transmit/Receive Antenna Systems
- ✓ Transmit/Receive antenna Combining System
- ✓ Site shelter, grounding and structure enhancements
- ✓ Battery back-48-volt power systems
- ✓ Backup AC generator at all sites
- ✓ Microwave ring network connection to all sites
- ✓ Site and system alarm capabilities
- ✓ P25 digital operation with noise-cancelling capabilities, Encryption, etc.

This option seeks to improve the Option #1 design coverage using a digital operation.

A migration to P25 operation would provide the County improvements and capabilities of designed system coverage.

Improvements include new system support of improved P25 capabilities.

Subscriber equipment has been estimated for replacement to provide P25 operations.

Subscriber equipment would support County and WISCOM operations.

Would provide a completed design that may not be able to easily expand coverage levels down the road.