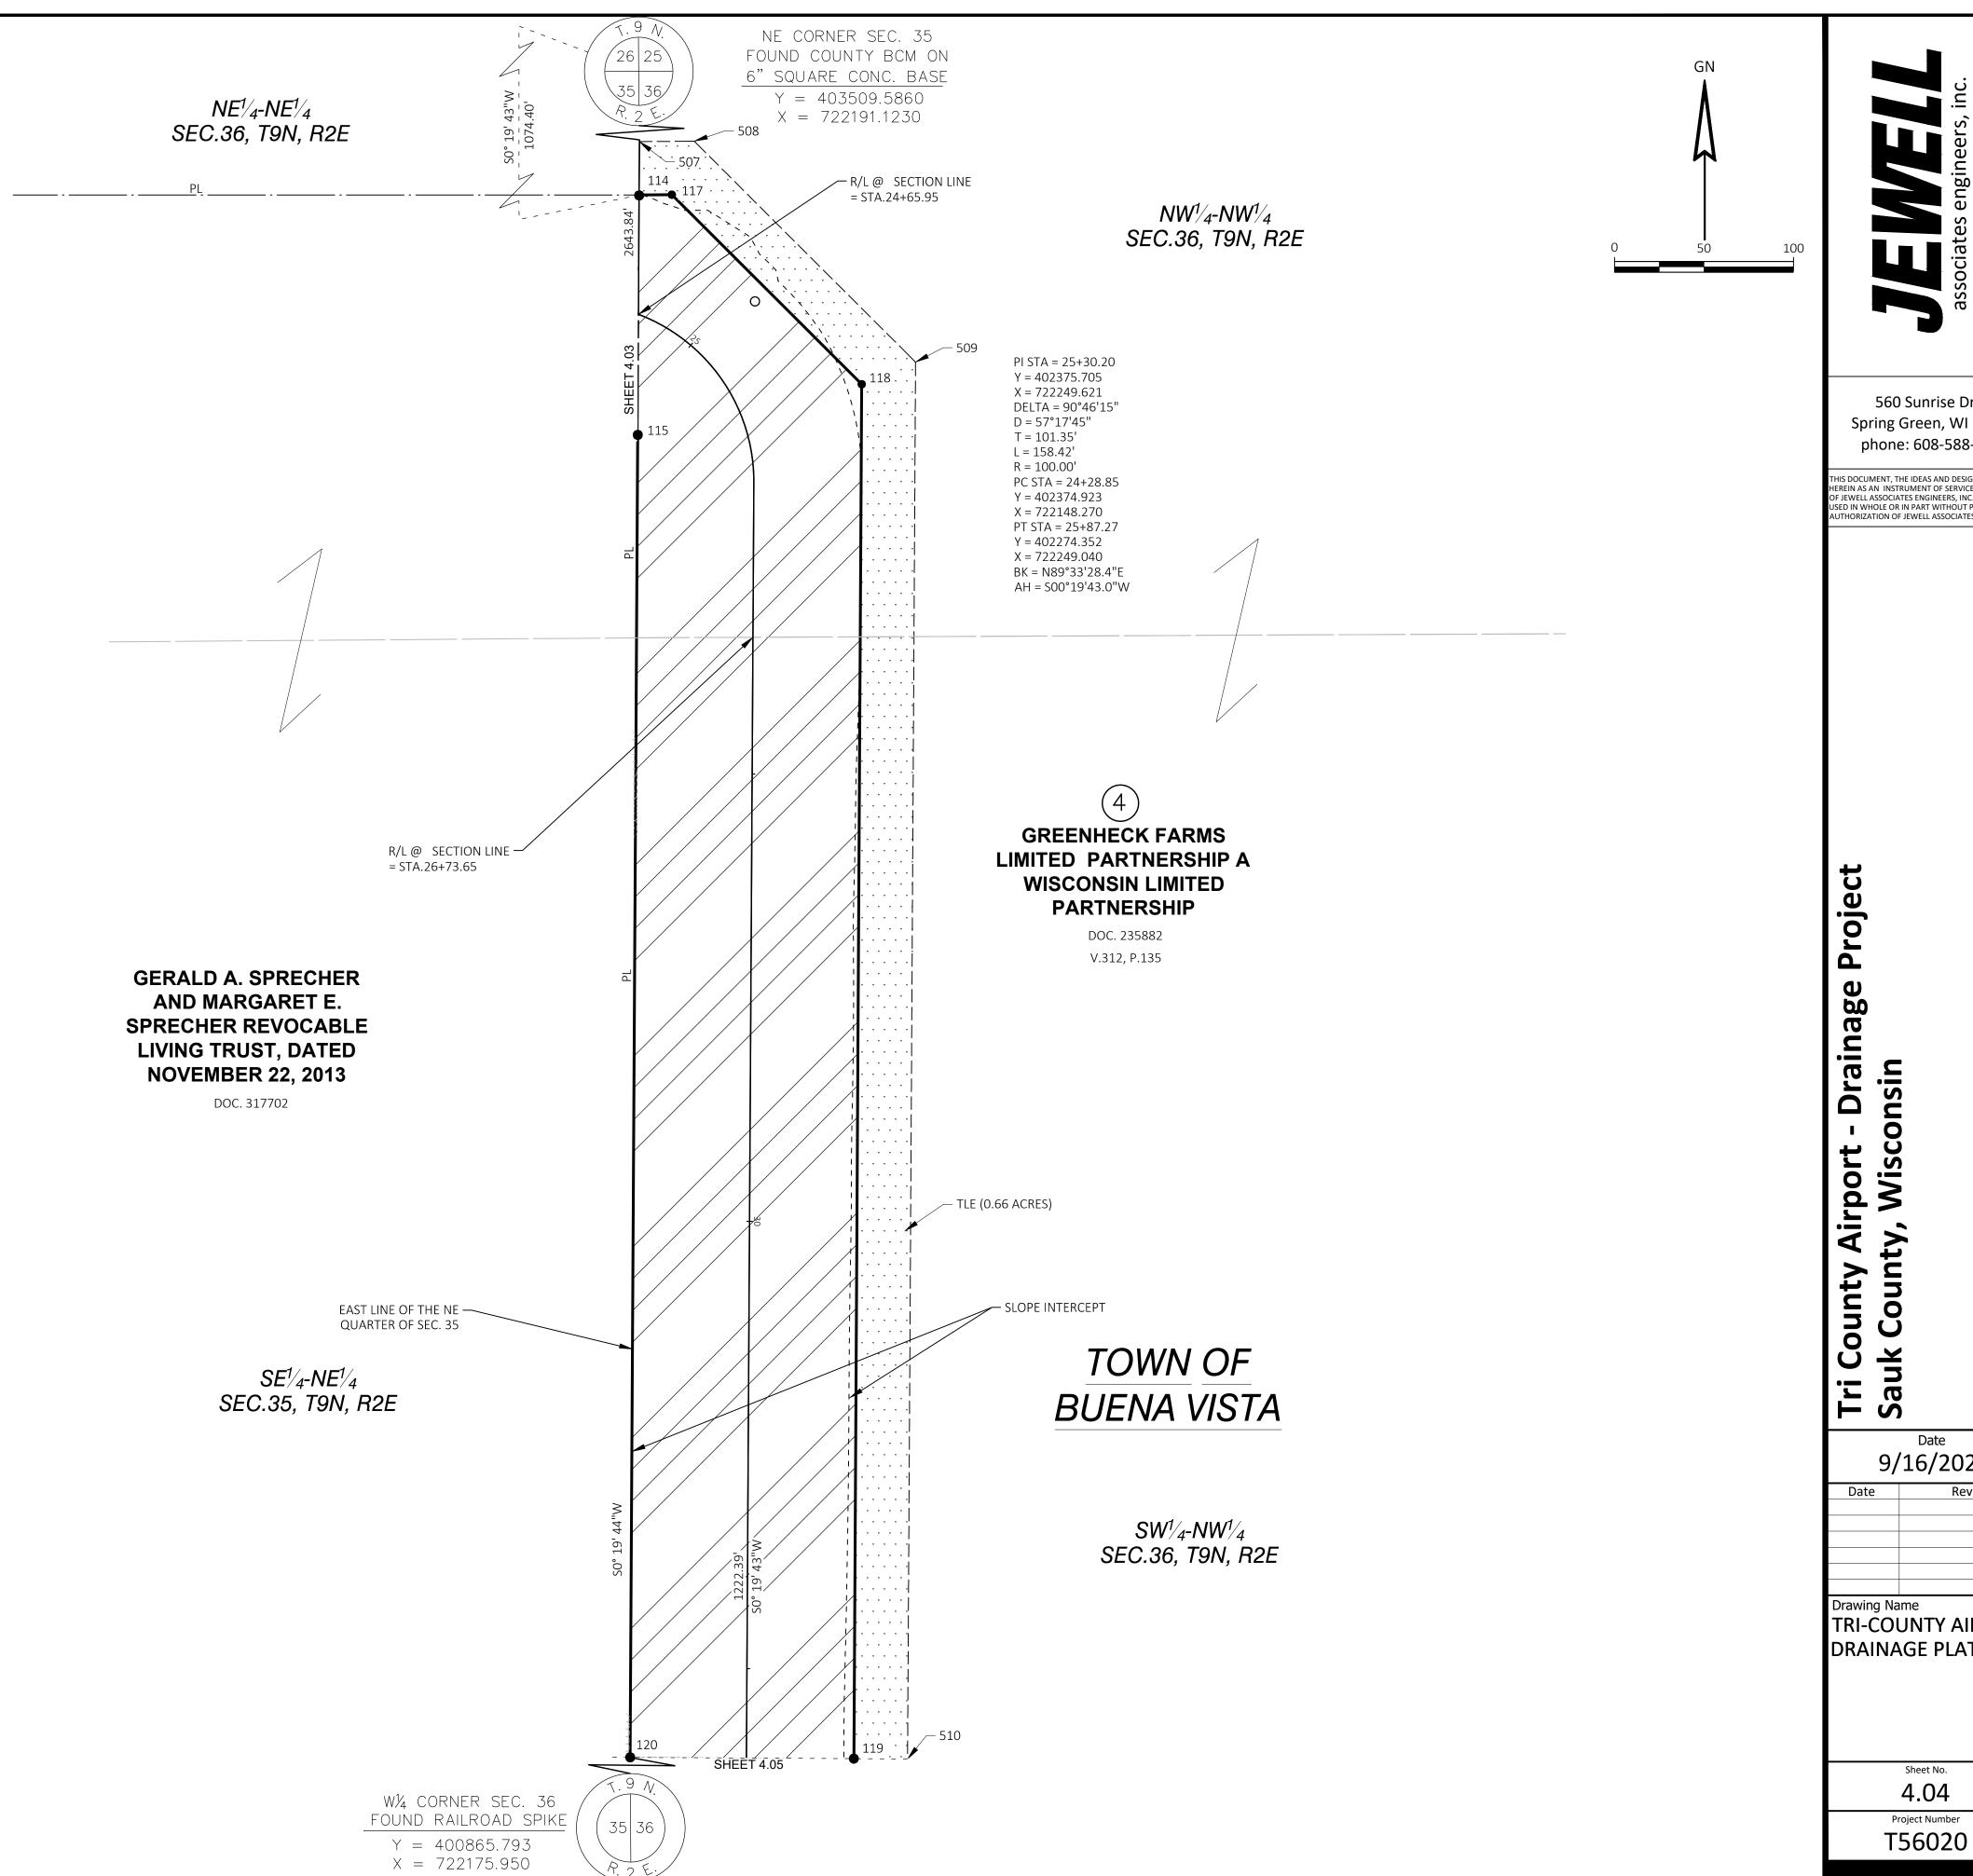

| 24+58.89 | 104.78 L | 402464.991 | 722185.132 |  |  |
| 508             | 24+73.09 | 112.56 L | 402465.223 | 722215.744 |  |  |
| 509             | 25+59.18 | 105.94 L | 402341.784 | 722339.428 |  |  |
| 510             | 33+00.01 | 90.00 L  | 401561.128 | 722334.951 |  |  |
| 511             | 33+00.01 | 75.00 R  | 401562.074 | 722169.953 |  |  |
| 513             | 25+27 71 | 71 97 R  | 402281 590 | 722170 320 |  |  |

| R         | /W LINE TABL  | E        |
|-----------|---------------|----------|
| PT TO PT  | BEARING       | DISTANCE |
| 114 TO117 | N89° 33' 28"E | 18.25'   |
| 117 TO118 | S45° 03' 24"E | 149.97'  |
| 118 TO119 | S0° 19' 43"W  | 768.12'  |
| 119 TO120 | N89° 40' 18"W | 125.00'  |
| 120 TO115 | N0° 19' 43"E  | 739.04'  |
| 115 TO114 | N0° 19' 43"E  | 134.17'  |





560 Sunrise Drive Spring Green, WI 53588 phone: 608-588-7484

THIS DOCUMENT, THE IDEAS AND DESIGNS INCORPORATED HEREIN AS AN INSTRUMENT OF SERVICE, IS THE PROPERTY OF JEWELL ASSOCIATES ENGINEERS, INC. AND IS NOT TO BE JSED IN WHOLE OR IN PART WITHOUT PRIOR WRITTEN AUTHORIZATION OF JEWELL ASSOCIATES ENGINEERS, INC.

Date 9/16/2021

Drawing Name
TRI-COUNTY AIRPORT

DRAINAGE PLAT

4.04 Project Number





560 Sunrise Drive Spring Green, WI 53588 phone: 608-588-7484

HIS DOCUMENT, THE IDEAS AND DESIGNS INCORPORATI EREIN AS AN INSTRUMENT OF SERVICE, IS THE PROPERT F JEWELL ASSOCIATES ENGINEERS, INC. AND IS NOT TO B SED IN WHOLE OR IN PART WITHOUT PRIOR WRITTEN HORIZATION OF JEWELL ASSOCIATES ENGINEERS, INC

ainage in

9/16/2021

Drawing Name TRI-COUNTY AIRPORT DRAINAGE PLAT

Project Number