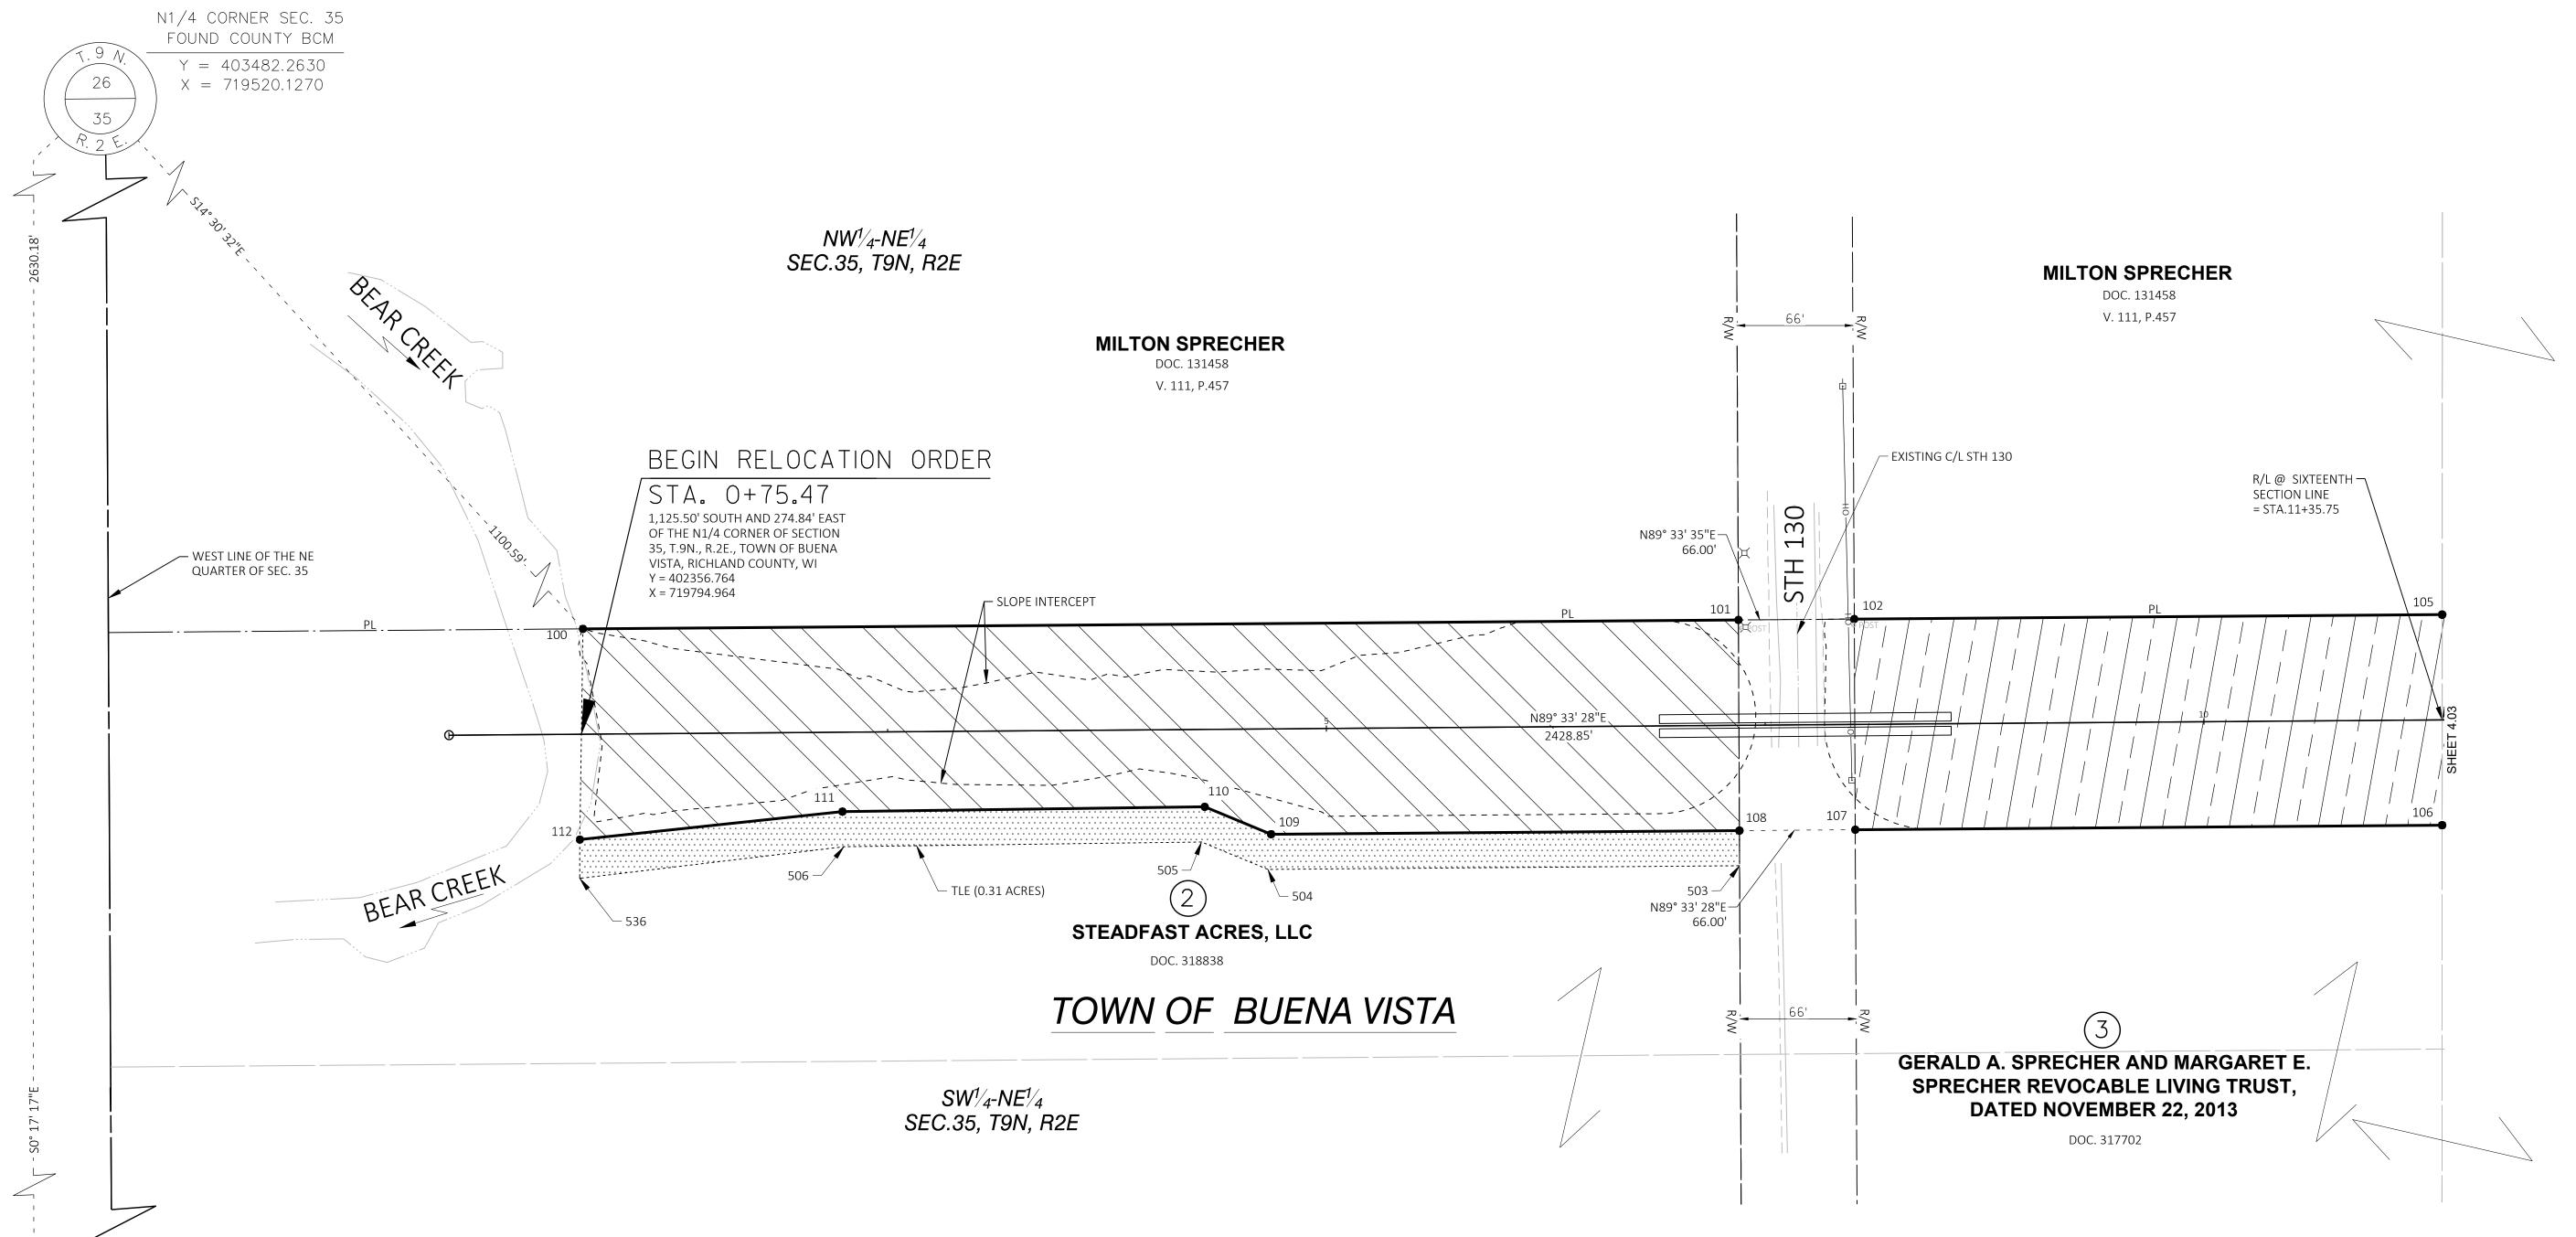

TATION OFFSET Y X |          |         |            |            |  |  |
| 501                      | 11+35.18 | 70.00 R | 402294.943 | 720855.182 |  |  |
| 502                      | 8+00.83  | 70.00 R | 402292.363 | 720520.839 |  |  |
| 503                      | 7+34.83  | 70.00 R | 402291.854 | 720454.840 |  |  |
| 504                      | 4+66.02  | 70.00 R | 402289.780 | 720186.039 |  |  |
| 505                      | 4+28.30  | 54.12 R | 402305.372 | 720148.193 |  |  |
| 506                      | 2+24.48  | 55.22 R | 402302.691 | 719944.390 |  |  |
| 536                      | 0+73.84  | 72.09 R | 402284.666 | 719793.888 |  |  |
|                          |          |         |            |            |  |  |







TRI-COUNTY AIRPORT

4.02

Project Number T56020

DRAINAGE PLAT





| SCHEDULE OF LANDS & INTERESTS REQUIRED                                  |                                      |          |      |      |
|-------------------------------------------------------------------------|--------------------------------------|----------|------|------|
| PARCEL INTEREST ACRES NUMBER OWNER (S) REQUIRED REQUIRED TLE ACRES REQ. |                                      |          |      |      |
| 4                                                                       | GREENHECK FARMS LIMITED & PARNERSHIP | PLE, TLE | 2.38 | 0.66 |

NOTE: OWNER'S NAMES ARE SHOWN FOR REFERENCE PURPOSES ONLY AND ARE SUBJECT TO CHANGE PRIOR TO THE TRANSFER OF LAND INTERESTS TO RICHLAND COUNTY.

| _     |                 |         |            |            |  |  |  |
|-------|--------