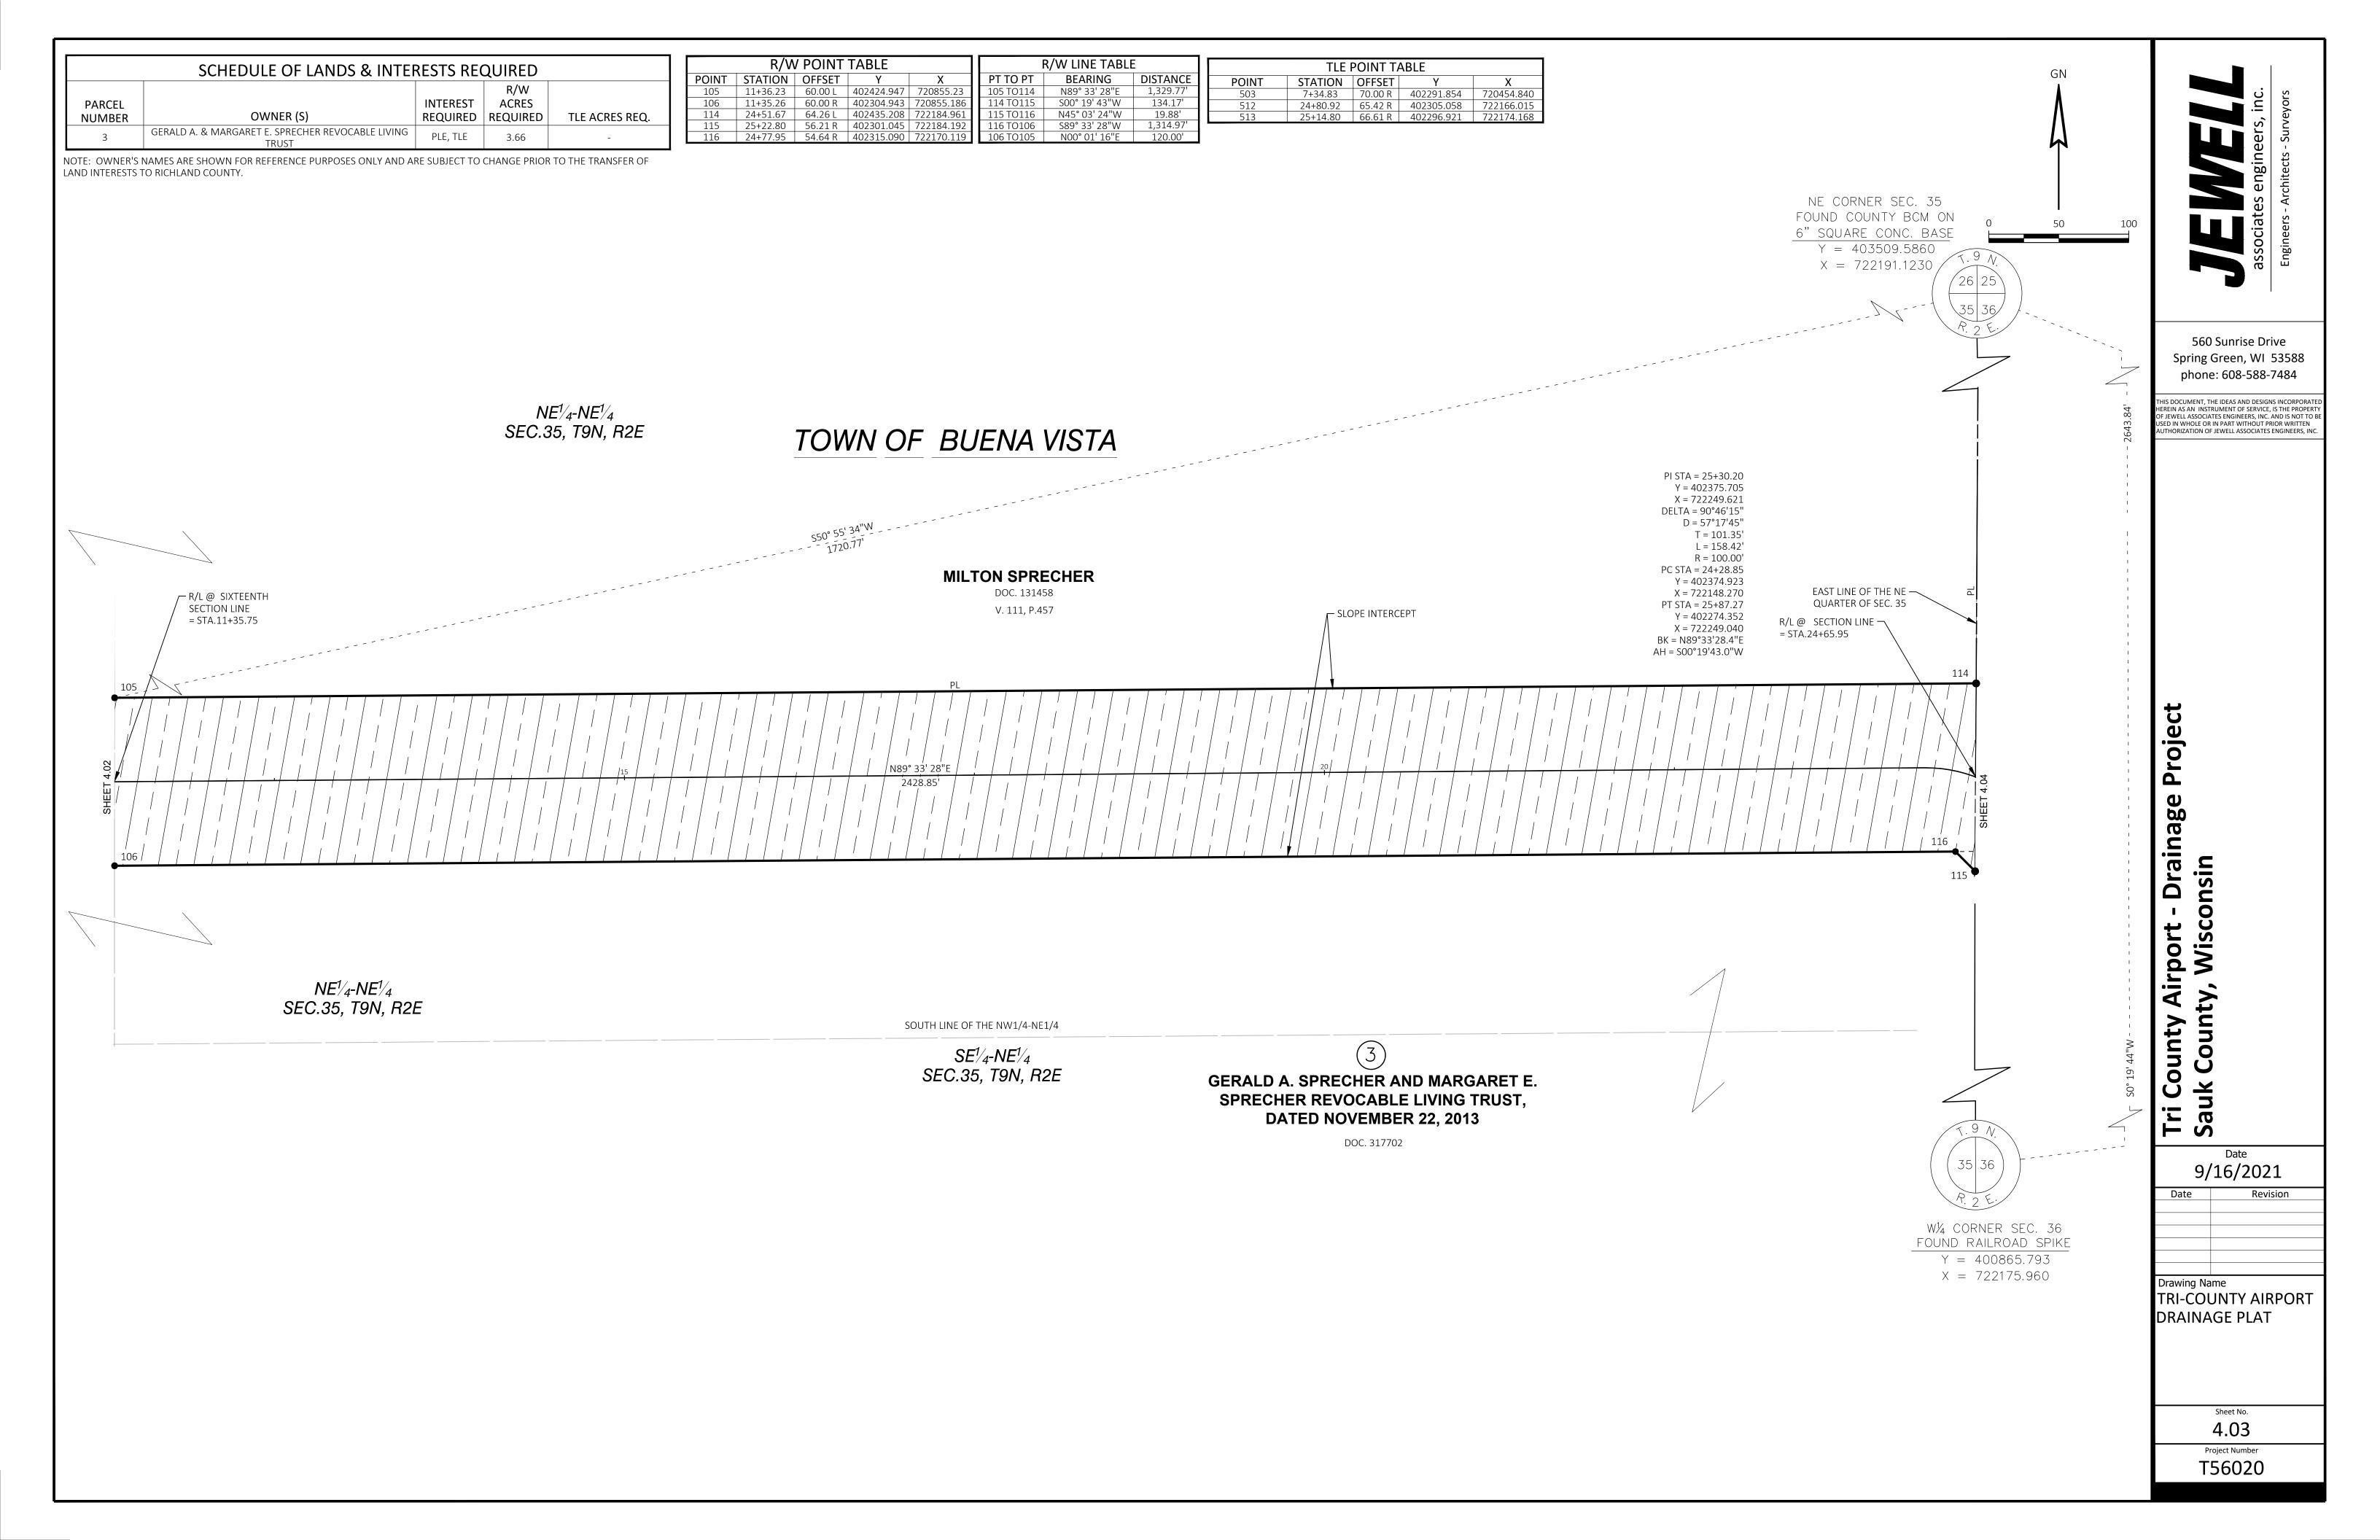

TION OFFSET Y X |          |         |            |            |  |  |
| 501                      | 11+35.18 | 70.00 R | 402294.943 | 720855.182 |  |  |
| 502                      | 8+00.83  | 70.00 R | 402292.363 | 720520.839 |  |  |
| 503                      | 7+34.83  | 70.00 R | 402291.854 | 720454.840 |  |  |
| 504                      | 4+66.02  | 70.00 R | 402289.780 | 720186.039 |  |  |
| 505                      | 4+28.30  | 54.12 R | 402305.372 | 720148.193 |  |  |
| 506                      | 2+24.48  | 55.22 R | 402302.691 | 719944.390 |  |  |
| 536                      | 0+73.84  | 72.09 R | 402284.666 | 719793.888 |  |  |
|                          |          |         |            |            |  |  |







TRI-COUNTY AIRPORT

4.02

Project Number T56020

DRAINAGE PLAT





| SCHEDULE OF LANDS & INTERESTS REQUIRED                                  |                                      |          |      |      |
|-------------------------------------------------------------------------|--------------------------------------|----------|------|------|
| PARCEL INTEREST ACRES NUMBER OWNER (S) REQUIRED REQUIRED TLE ACRES REQ. |                                      |          |      |      |
| 4                                                                       | GREENHECK FARMS LIMITED & PARNERSHIP | PLE, TLE | 2.38 | 0.66 |

NOTE: OWNER'S NAMES ARE SHOWN FOR REFERENCE PURPOSES ONLY AND ARE SUBJECT TO CHANGE PRIOR TO THE TRANSFER OF LAND INTERESTS TO RICHLAND COUNTY.

| _     |                 |         |            |            |  |  |  |
|-------|----------