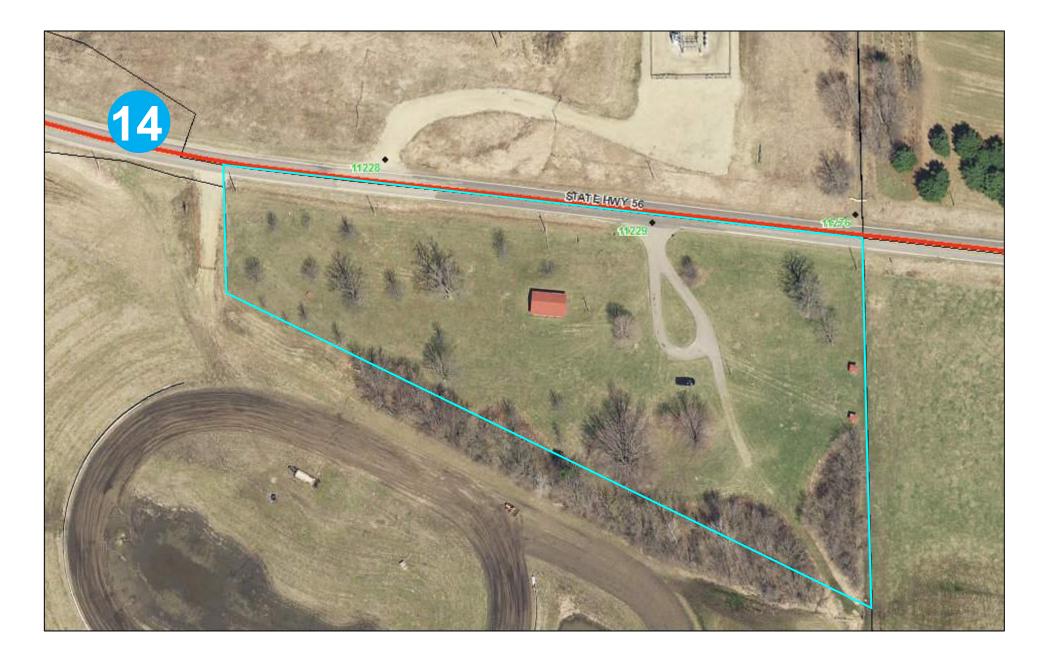

#### **Background:**

.Rezoning 5.8 acres in Forest Township from Ag/Forestry to Ag/Residential. Parcels to be zoned Ag/Forestry need to be at least 35 acres. Their existing parcels are only a total of 5.8 acres. Parcels need to be rezoned to Ag/Residential to comply with Zoning Ordinance