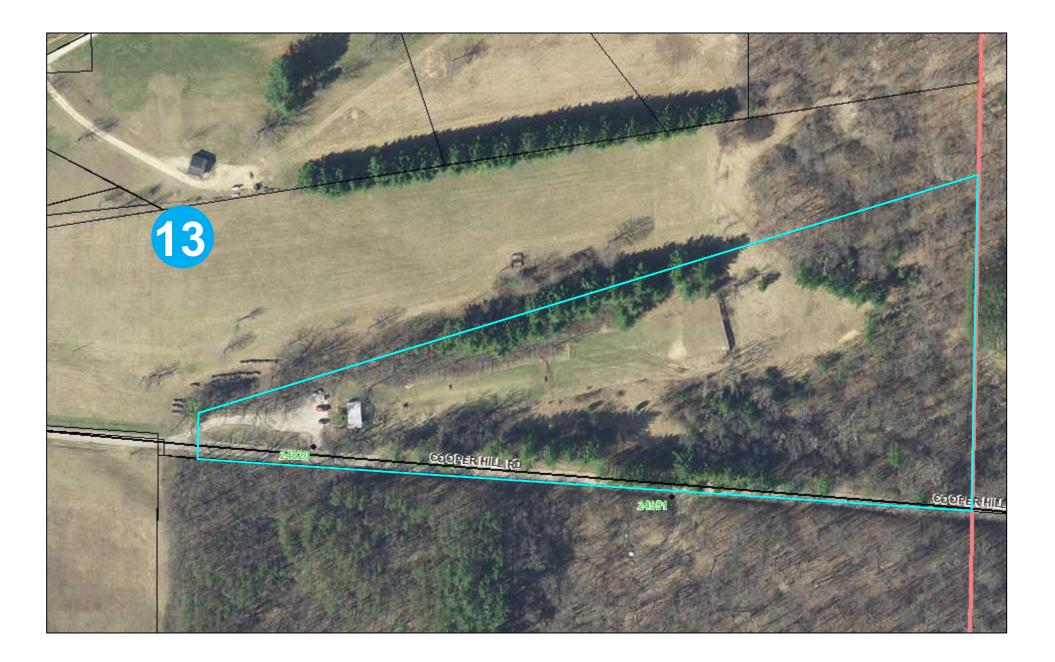

#### **Background:**

.Rezoning 18 acres in AkanTownship from Illegal Non- Conforming to Ag/Residential. Rezoning of the parcel need to be rezoned to Ag/Residential to comply with Zoning Ordinance.

Attachments and References: Zoning petition, Town of Akan meeting minutes, Aerial map, List of neighbors sent letters