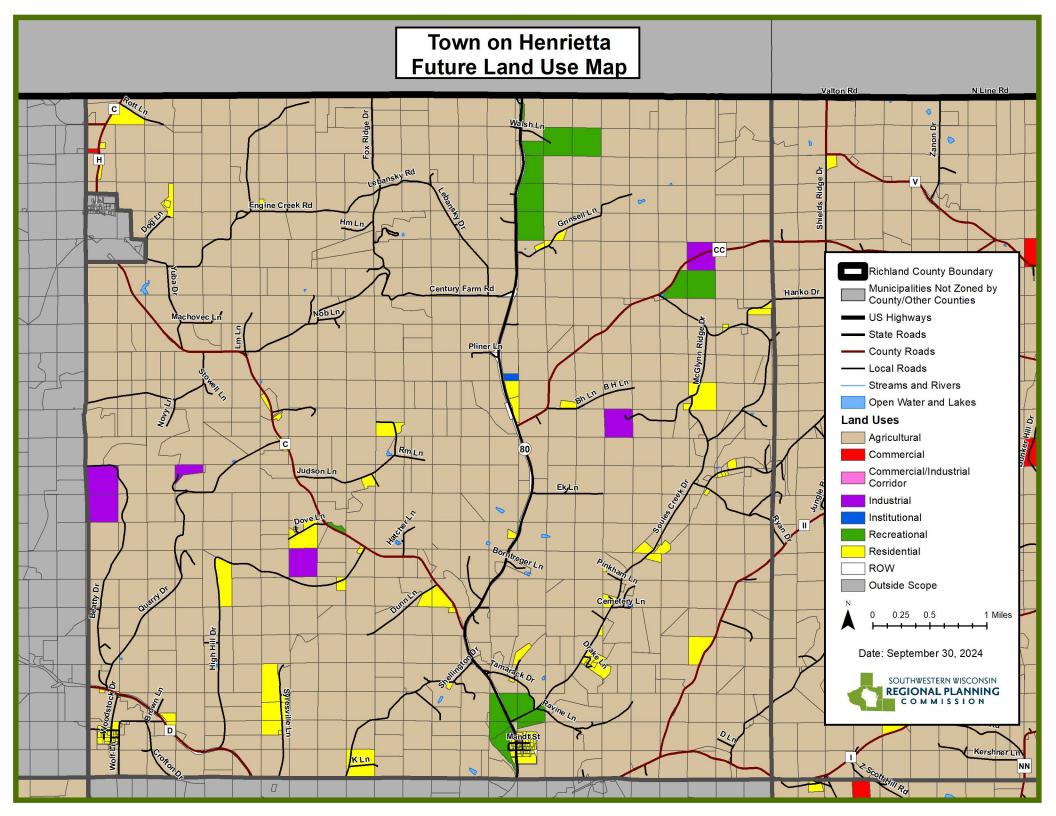

**Discussion & Possible Action - Approval Of Short-Term Rental Ordinance:** No action taken on this item at meeting. Item moved to November agenda.

**Discussion & Possible Action - Future Land Use Maps For The Richland County Comprehensive Plan Recommended By The Townships:** No action taken on this item at meeting. Item moved to November agenda.

## **Future Agenda Items:**

Zoning Petition: Aaron Halverson / Wild Hills Real Estate – Town of Orion Nathan Perkins: Conditional Use Permit – Town of Willow Discussion & Possible Action: Future Land Use Maps For The Richland County Comprehensive Plan Recommended By The Township Discussion & Possible Action: Approval Of Short-Term Rental Ordinance Discussion & Possible Action: Farmland Preservation Certificate Of Completion

**F.** Melvin Mischler – Town Of Henrietta: Zoning Administrator Salewski provided brief background on the petition. Motion by Gill second by Fleming to approve the petition with the rezoning of two parcels (one with 2 acres and the other with 33 acres) on one petition for one fee. Motion carried and the petition forwarded to County Board for approval.