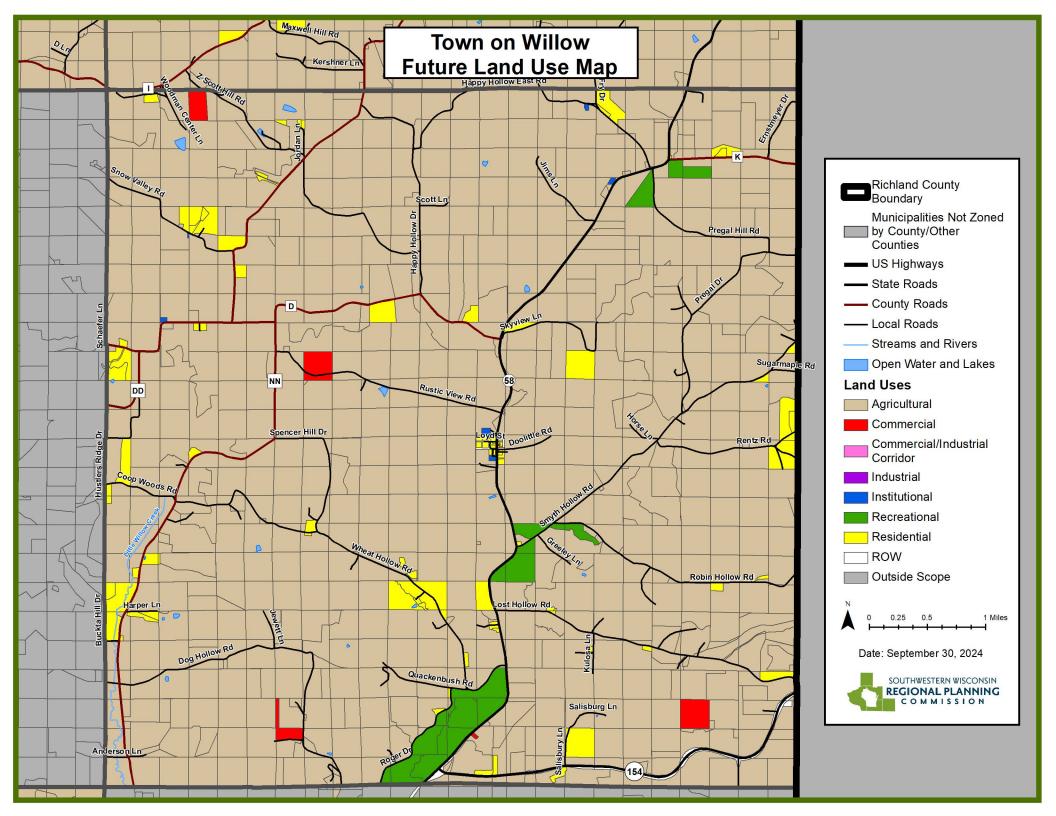

**Discussion & Possible Action - Approval Of Short-Term Rental Ordinance:** No action taken on this item at meeting. Item moved to November agenda.

**Discussion & Possible Action - Future Land Use Maps For The Richland County Comprehensive Plan Recommended By The Townships:** No action taken on this item at meeting. Item moved to November agenda.

## **Future Agenda Items:**

Zoning Petition: Aaron Halverson / Wild Hills Real Estate – Town of Orion Nathan Perkins: Conditional Use Permit – Town of Willow Discussion & Possible Action: Future Land Use Maps For The Richland County Comprehensive Plan Recommended By The Township Discussion & Possible Action: Approval Of Short-Term Rental Ordinance Discussion & Possible Action: Farmland Preservation Certificate Of Completion