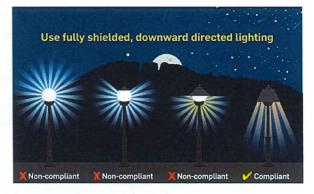

the time setting during loss of power for a period of at least 10 hours."



An excellent resource for more information about outdoor lighting can be found at the link: https://www.darksky.org/ourwork/lighting/lighting-forcitizens/residentialbusinesslighting/ Examples of Bad vs Good Outdoor Light

# Shielding







Light bulb is visible

Good - There are many styles of full cutoff fixtures to choose from – these are just examples.



Light bulb is concealed by top shade

# Recommendations for Outdoor Lighting

Outdoor lighting has changed dramatically with the proliferation of Light Emitting Diode (LED) fixtures. Excessive light from the new fixtures are having a major negative impact on the night skies and there is growing evidence of negative impacts on wildlife and even human health



Image Courtesy of Grand County and Moab, Utah



We encourage you to select outdoor lighting that is energy and cost efficient, protects wildlife, and promotes the goal of dark night skies. These choices are critical today because we will be living with them for a generation. "...as light pollution spreads, we are slowly losing one of the oldest and most universal links of all human history." -Peter Lipscomb, Santa Fe Astronomer Best practices to accomplish this are as follows. We encourage you to share this with your electrical contractor when selecting fixtures and to ensure you have the appropriate wiring for controlling the fixtures.

• Always choose fully shielded fixtures that direct light down to the area where it's needed, provide effective night lighting, but don't send glare to