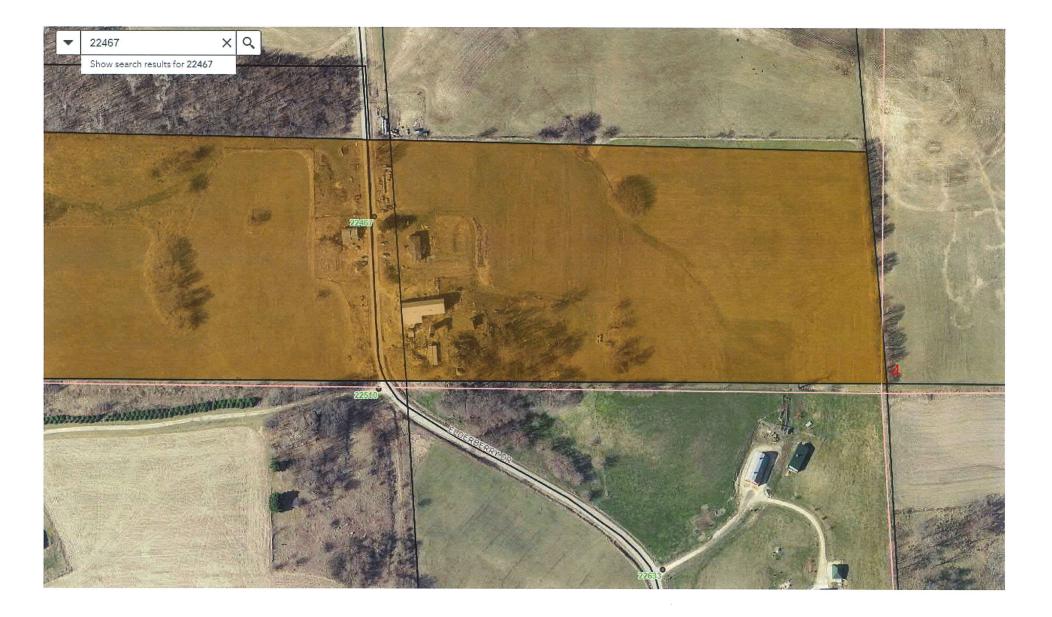

#### **Background:**

.Rezoning 18 acres in AkanTownship from Illegal Non- Conforming to Ag/Residential. Rezoning of the parcel need to be rezoned to Ag/Residential to comply with Zoning Ordinance.

Attachments and References: Zoning petition, Town of Akan meeting minutes, Aerial map, List of neighbors sent letters

# Specific Matters for Discussion: Joseph Hochsteller

a) Rezoning 22467 Elderberry Drive Soldiers Grove currently is zoned as non-conforming parcel. Motion by Maly to rezone 22467 Elderberry Drive to ag/residential with a second by Rossing. All aye carried.