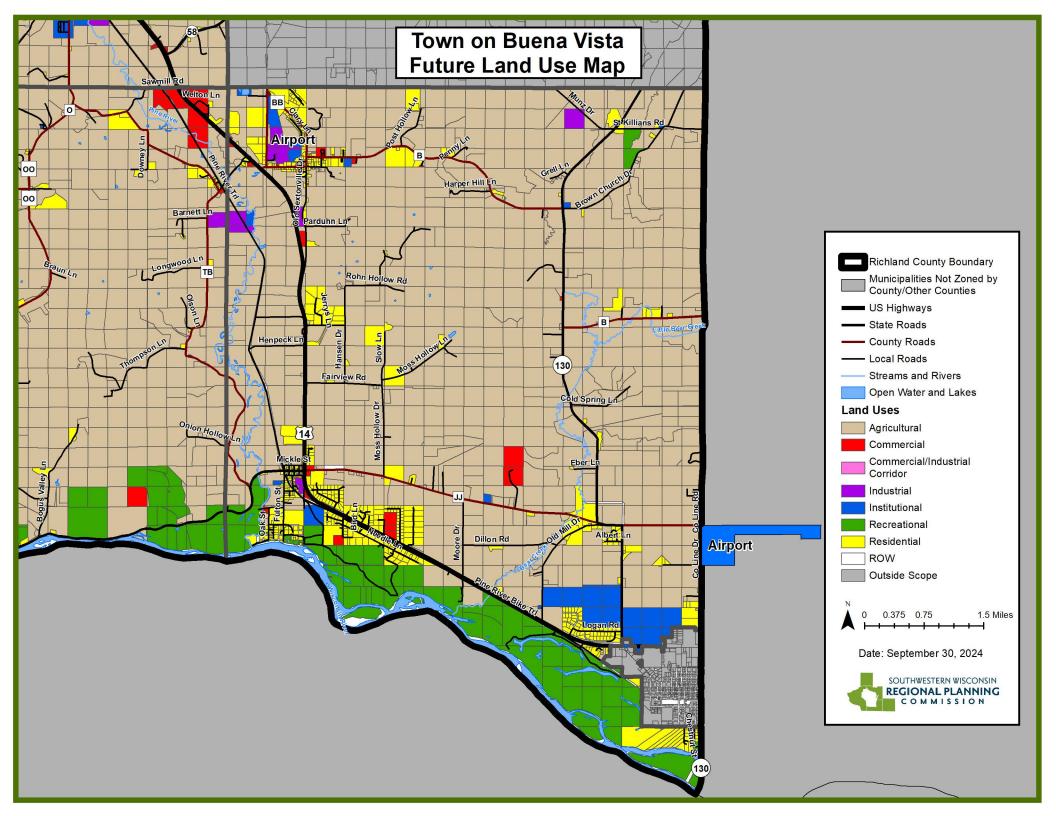

**Discussion & Possible Action - Approval Of Short-Term Rental Ordinance:** No action taken on this item at meeting. Item moved to November agenda.

**Discussion & Possible Action - Future Land Use Maps For The Richland County Comprehensive Plan Recommended By The Townships:** No action taken on this item at meeting. Item moved to November agenda.

## **Future Agenda Items:**

Zoning Petition: Aaron Halverson / Wild Hills Real Estate – Town of Orion Nathan Perkins: Conditional Use Permit – Town of Willow Discussion & Possible Action: Future Land Use Maps For The Richland County Comprehensive Plan Recommended By The Township Discussion & Possible Action: Approval Of Short-Term Rental Ordinance Discussion & Possible Action: Farmland Preservation Certificate Of Completion