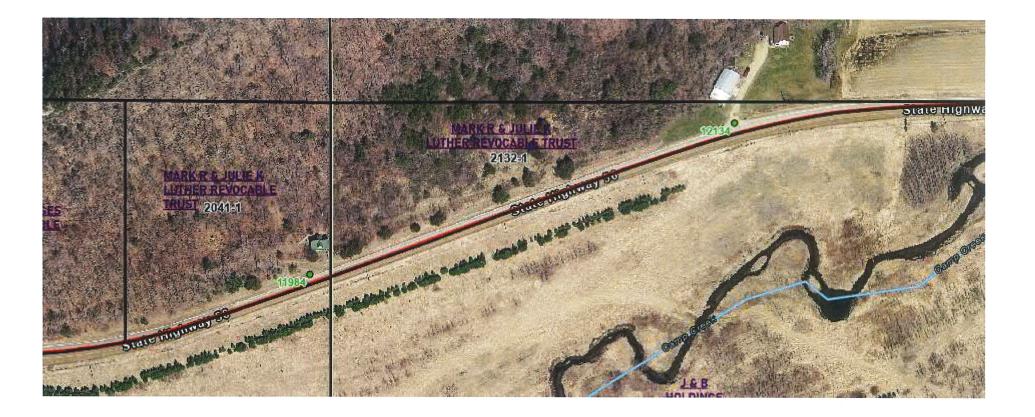

#### **Background:**

.Rezoning 5.8 acres in Forest Township from Ag/Forestry to Ag/Residential. Parcels to be zoned Ag/Forestry need to be at least 35 acres. Their existing parcels are only a total of 5.8 acres. Parcels need to be rezoned to Ag/Residential to comply with Zoning Ordinance

Adjourn: Carley moved to adjourn; Bronski seconded. Carried with no negative votes.

Respectfully submitted, Lynette Owens, Clerk

| Name                      | Title                  | Address              | City       | State | Zip   |
|---------------------------|------------------------|----------------------|------------|-------|-------|
| Property                  |                        |                      |            |       |       |
| Mark & Julie Luther       |                        | 11984 State Hwy 56   | Viola      | WI    | 54664 |
| Neighbors                 |                        |                      |            |       |       |
| Charlie & Chelsie Dinges  |                        | 3150 Pershing Ln SE  | Rochester  | MN    | 55904 |
| J&B Holdings I LLC        |                        | 14437 County Hwy G   | Viola      | WI    | 54664 |
| Kenneth D Dunk            |                        | 12134 State Hwy 56   | Viola      | WI    | 54664 |
| Clayton & Teresa Chandler |                        | 38647 N Munn Rd      | Lake Villa | IL    | 60046 |
|                           |                        |                      |            |       |       |
|                           |                        |                      |            |       |       |
| Lynette Owens             | Forest Township Clerk  | 12725 County Hwy MM  | Viola      | WI    | 54664 |
| Steve Carrow              | Supervisory District 1 | 13749 Goose Creek Rd | Viola      | WI    | 54664 |