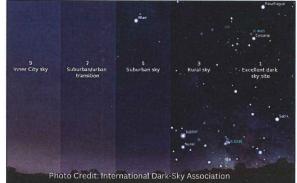

s energy and cost efficient, protects wildlife, and promotes the goal of dark night skies. These choices are critical today because we will be living with them for a generation. "...as light pollution spreads, we are slowly losing one of the oldest and most universal links of all human history." -Peter Lipscomb, Santa Fe Astronomer Best practices to accomplish this are as follows. We encourage you to share this with your electrical contractor when selecting fixtures and to ensure you have the appropriate wiring for controlling the fixtures.

• Always choose fully shielded fixtures that direct light down to the area where it's needed, provide effective night lighting, but don't send glare to the neighbors or to cars driving by. These are also known as "full cutoff" and "dark sky" fixtures



- Use only "warm-white" LEDs with Color Temperature (CCT) of 2700 K or 3000 K (K is degrees Kelvin)
- Look for products that are capable of being dimmed.

 Consider dimming, using motion sensors or turning off lights during overnight hours.
 Note that for commercial projects this is a state energy code requirement.\*

- Avoid the temptation to over-light because of the higher efficiency of LEDs.
- Only light the exact space and in the amount required for particular tasks.



# **Richland County Committee**

#### Agenda Item Cover

| Department                               | Extension  | <b>Presented By:</b> | Adam Hady |
|------------------------------------------|------------|----------------------|-----------|
| Date of Meeting:                         | 11-4-2024  | Action<br>Needed: