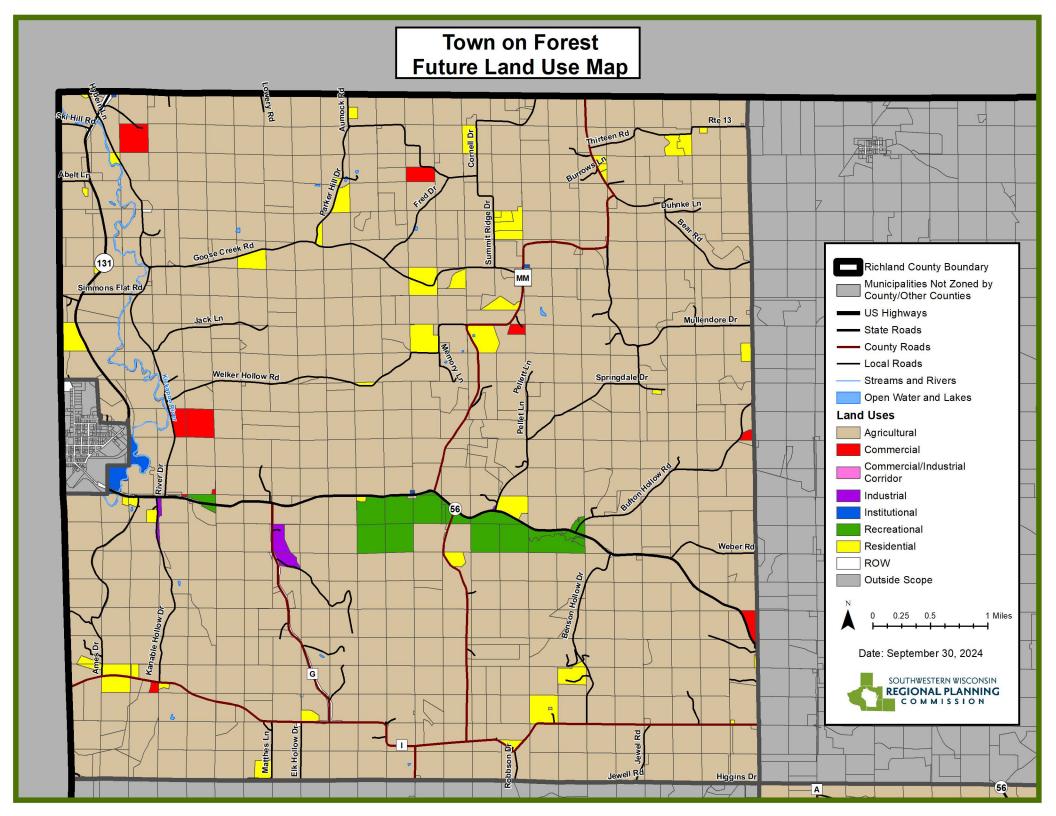

**Discussion & Possible Action - Approval Of Short-Term Rental Ordinance:** No action taken on this item at meeting. Item moved to November agenda.

**Discussion & Possible Action - Future Land Use Maps For The Richland County Comprehensive Plan Recommended By The Townships:** No action taken on this item at meeting. Item moved to November agenda.

## **Future Agenda Items:**

Zoning Petition: Aaron Halverson / Wild Hills Real Estate – Town of Orion Nathan Perkins: Conditional Use Permit – Town of Willow Discussion & Possible Action: Future Land Use Maps For The Richland County Comprehensive Plan Recommended By The Township Discussion & Possible Action: Approval Of Short-Term Rental Ordinance Discussion & Possible Action: Farmland Preservation Certificate Of Completion

**C. Aaron Wallace – Town Of Forest**: Zoning Administrator Salewski provided brief background on the petition. Motion by Fleming second by McKee to approve rezoning petition. Motion carried and petition forwarded to County Board for approval.

Town of Forest Richland County, WI Regular Monthly Board Meeting Tuesday, October 8, 2024

Chairman John Matthes called the regular monthly board meeting of the Town of Forest to order at 6:00 pm. Also in attendance: Supervisors Jim Carley, John Bronski; Clerk Lynette Owens.

#### **Business:**

- WTA Convention: Chair attended breakout sessions on grants, sustainable funding for Fire/EMS, consolidating area EMS's, and DOR updates.

- Zoning Request: Julie Luther requested that two parcels they own be rezoned to be in compliance with Richland County Zoning. Discussion. Matthes motioned to rezone the two parcels of more or less 5.8 acres from Ag-Forest to Ag-Residential. Carley seconded. Carried, no negative votes.