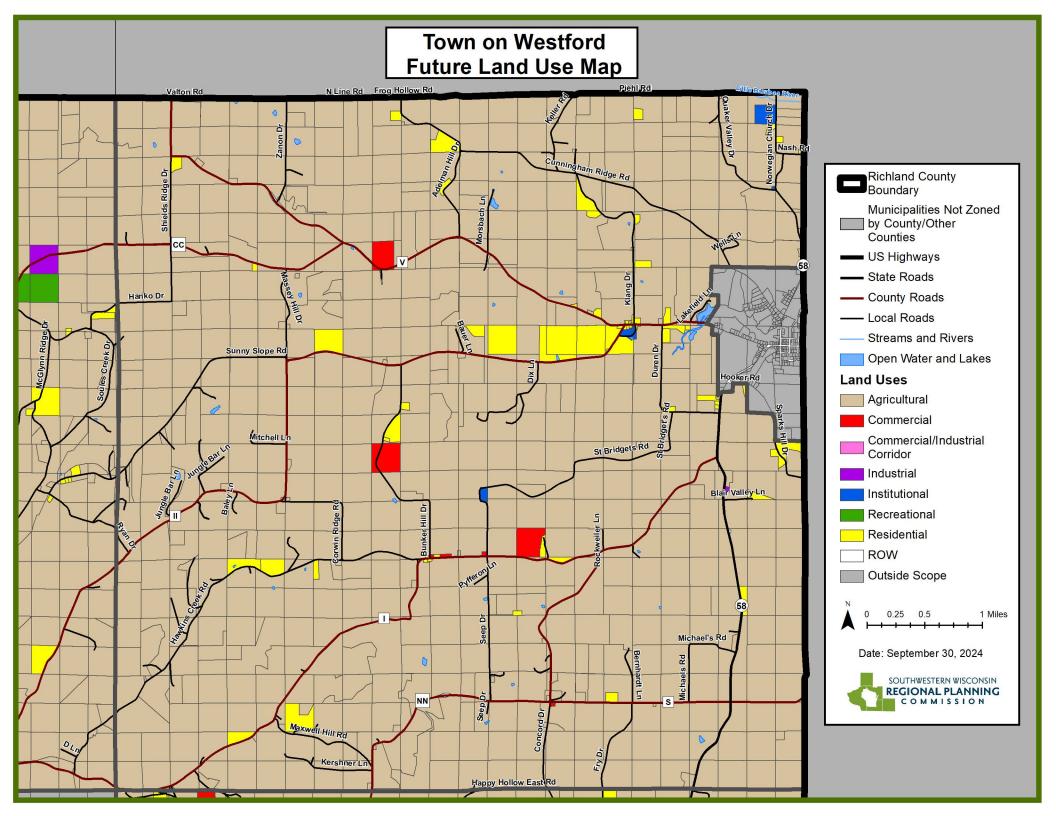

**Discussion & Possible Action - Approval Of Short-Term Rental Ordinance:** No action taken on this item at meeting. Item moved to November agenda.

**Discussion & Possible Action - Future Land Use Maps For The Richland County Comprehensive Plan Recommended By The Townships:** No action taken on this item at meeting. Item moved to November agenda.

## **Future Agenda Items:**

Zoning Petition: Aaron Halverson / Wild Hills Real Estate – Town of Orion Nathan Perkins: Conditional Use Permit – Town of Willow Discussion & Possible Action: Future Land Use Maps For The Richland County Comprehensive Plan Recommended By The Township Discussion & Possible Action: Approval Of Short-Term Rental Ordinance Discussion & Possible Action: Farmland Preservation Certificate Of Completion