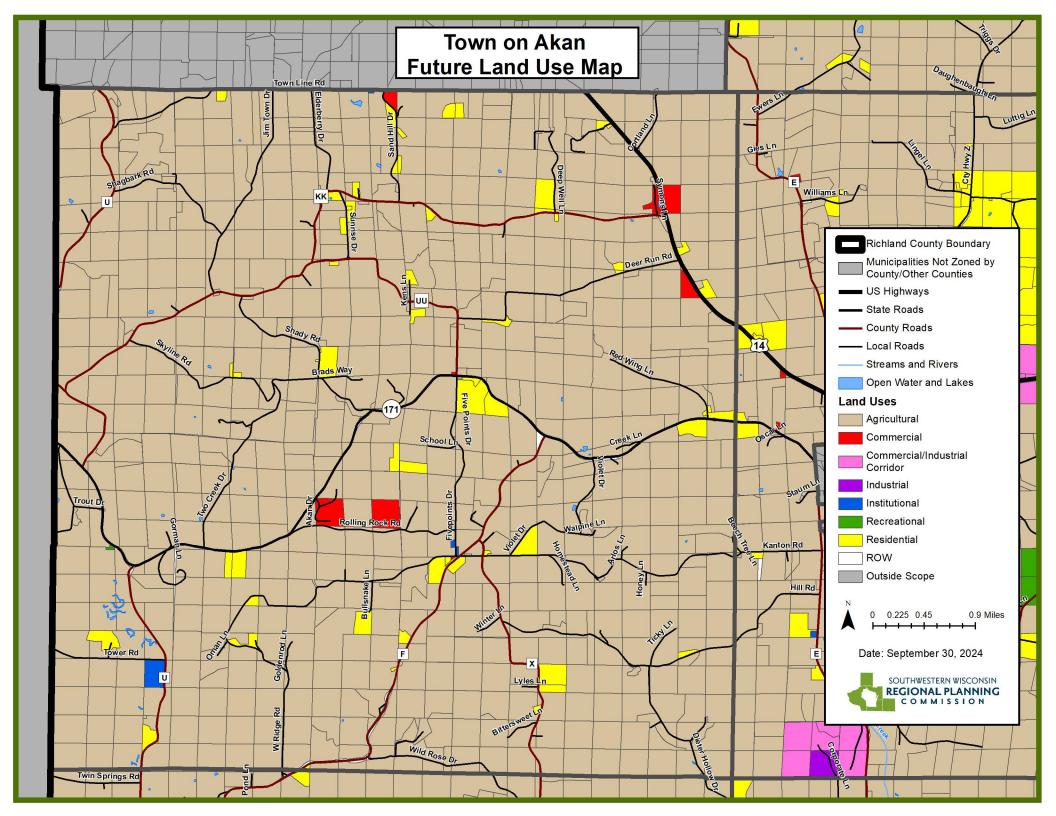

**Discussion & Possible Action - Approval Of Short-Term Rental Ordinance:** No action taken on this item at meeting. Item moved to November agenda.

**Discussion & Possible Action - Future Land Use Maps For The Richland County Comprehensive Plan Recommended By The Townships:** No action taken on this item at meeting. Item moved to November agenda.

## **Future Agenda Items:**

Zoning Petition: Aaron Halverson / Wild Hills Real Estate – Town of Orion Nathan Perkins: Conditional Use Permit – Town of Willow Discussion & Possible Action: Future Land Use Maps For The Richland County Comprehensive Plan Recommended By The Township Discussion & Possible Action: Approval Of Short-Term Rental Ordinance Discussion & Possible Action: Farmland Preservation Certificate Of Completion