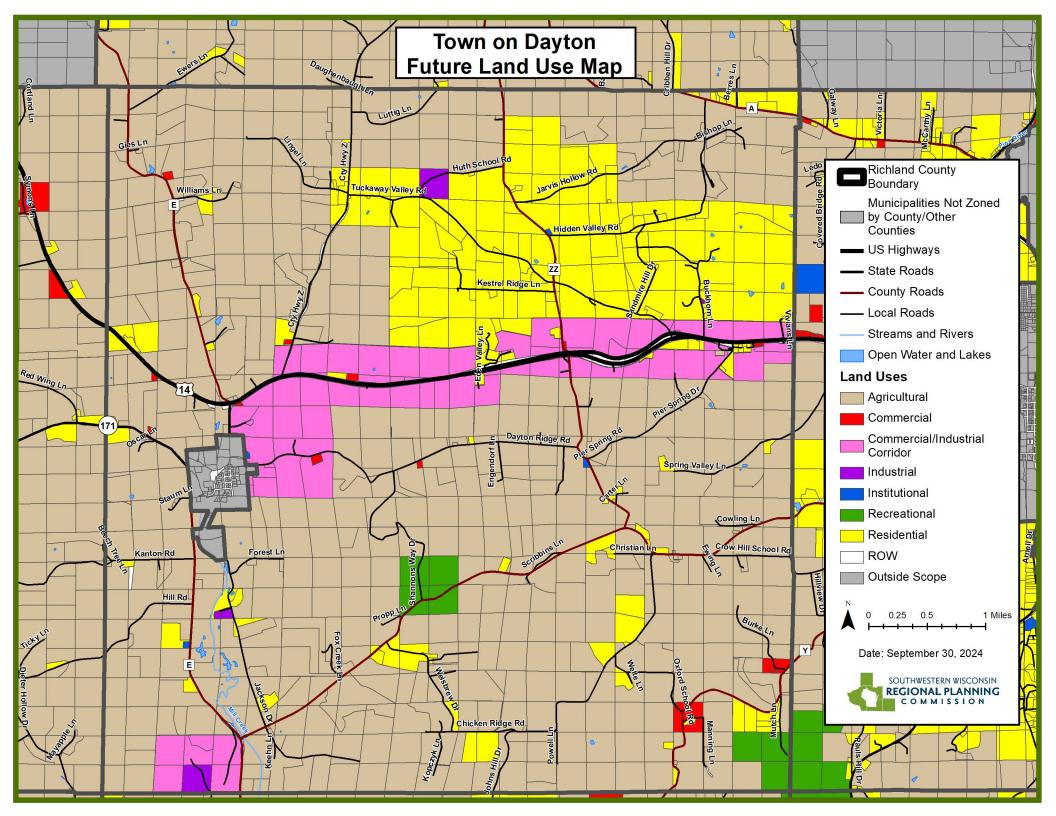

**Discussion & Possible Action - Approval Of Short-Term Rental Ordinance:** No action taken on this item at meeting. Item moved to November agenda.

**Discussion & Possible Action - Future Land Use Maps For The Richland County Comprehensive Plan Recommended By The Townships:** No action taken on this item at meeting. Item moved to November agenda.

## **Future Agenda Items:**

Zoning Petition: Aaron Halverson / Wild Hills Real Estate – Town of Orion Nathan Perkins: Conditional Use Permit – Town of Willow Discussion & Possible Action: Future Land Use Maps For The Richland County Comprehensive Plan Recommended By The Township Discussion & Possible Action: Approval Of Short-Term Rental Ordinance Discussion & Possible Action: Farmland Preservation Certificate Of Completion