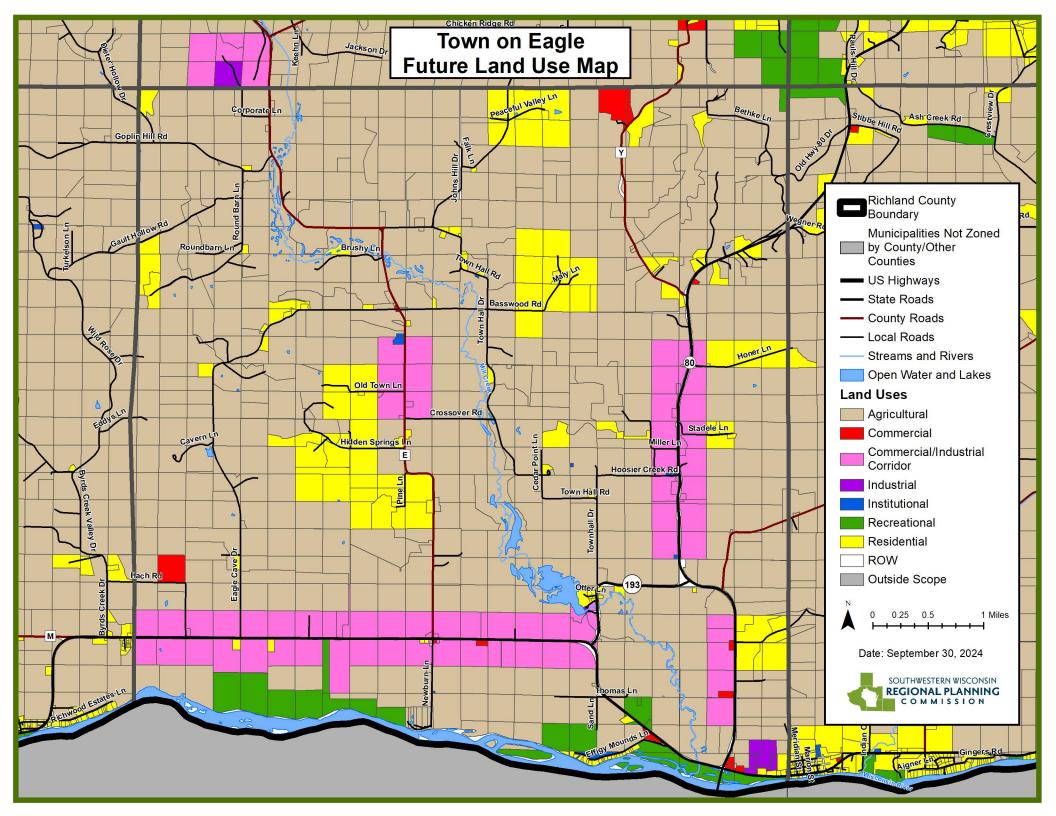

**Discussion & Possible Action - Approval Of Short-Term Rental Ordinance:** No action taken on this item at meeting. Item moved to November agenda.

**Discussion & Possible Action - Future Land Use Maps For The Richland County Comprehensive Plan Recommended By The Townships:** No action taken on this item at meeting. Item moved to November agenda.

## **Future Agenda Items:**

Zoning Petition: Aaron Halverson / Wild Hills Real Estate – Town of Orion Nathan Perkins: Conditional Use Permit – Town of Willow Discussion & Possible Action: Future Land Use Maps For The Richland County Comprehensive Plan Recommended By The Township Discussion & Possible Action: Approval Of Short-Term Rental Ordinance Discussion & Possible Action: Farmland Preservation Certificate Of Completion